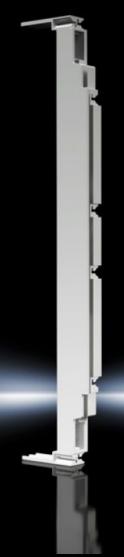

#### SV 9340.290 - Insert strip for OM adapter/support

To extend the construction width.

#### **Features**

| Model No.             | SV 9340.290                                                                                                                          |
|-----------------------|--------------------------------------------------------------------------------------------------------------------------------------|
| Product description   | To extend the construction width in a 10 mm hole pattern. May be bayed as often as required on both sides. With integral cable duct. |
| Material              | Polyamide                                                                                                                            |
| Color                 | RAL 7035                                                                                                                             |
| Supply includes       | 6 connection pins                                                                                                                    |
| Dimensions            | Width: 10 mm                                                                                                                         |
| Packaging unit        | 2 pc(s).                                                                                                                             |
| Net weight            | 0.052                                                                                                                                |
| Gross weight          | 0.061                                                                                                                                |
| Customs tariff number | 39269097                                                                                                                             |
| EAN                   | 4028177502499                                                                                                                        |
| ETIM 9                | EC002270                                                                                                                             |
| ECLASS 8.0            | 27409221                                                                                                                             |
|                       |                                                                                                                                      |