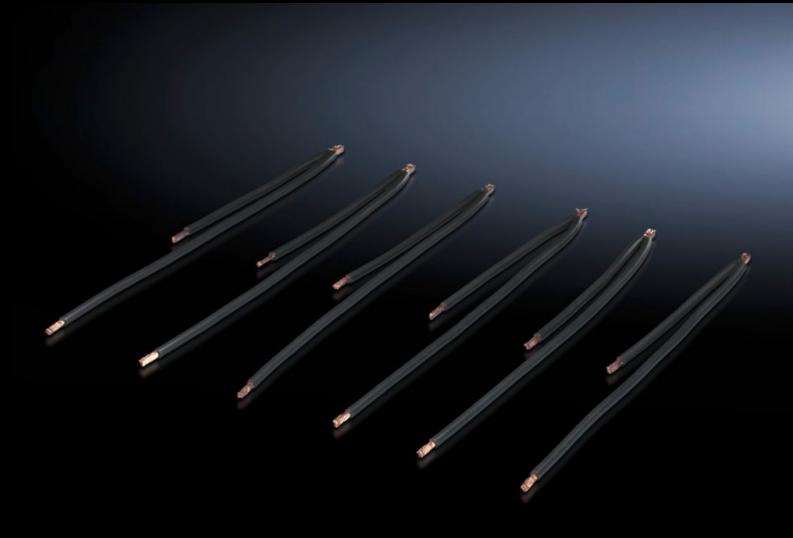

# SV 9340.820 - Twin Cord for OM adapters with spring cage terminal 2.5 – 16 mm²

Pre-assembled connection cables for individual connection of up to two switchgear units per adaptor.

#### **Features**

| Model No.                    | SV 9340.820                                                                                                      |
|------------------------------|------------------------------------------------------------------------------------------------------------------|
| Product description          | Pre-assembled connection cables for individual connection of up to two switchgear units per adaptor.             |
| Material                     | PVC insulation<br>Temperature resistant to 105 °C<br>Wire ends with ultrasonic wire-end compression at both ends |
| AWG                          | AWG 10 = 5.26 mm² ∅ 6 mm²                                                                                        |
| Note                         | AWG = American Wire Gage                                                                                         |
| Dimensions                   | Length: 140 mm, 250 mm                                                                                           |
| Packaging unit               | 6 pc(s).                                                                                                         |
| Net weight                   | 0.138                                                                                                            |
| Gross weight                 | 0.16                                                                                                             |
| Copper weight (kg per piece) | 0.013                                                                                                            |
| Customs tariff number        | 85444290                                                                                                         |
| EAN                          | 4028177583573                                                                                                    |
| ETIM 9                       | EC000839                                                                                                         |
| ECLASS 8.0                   | 27400613                                                                                                         |