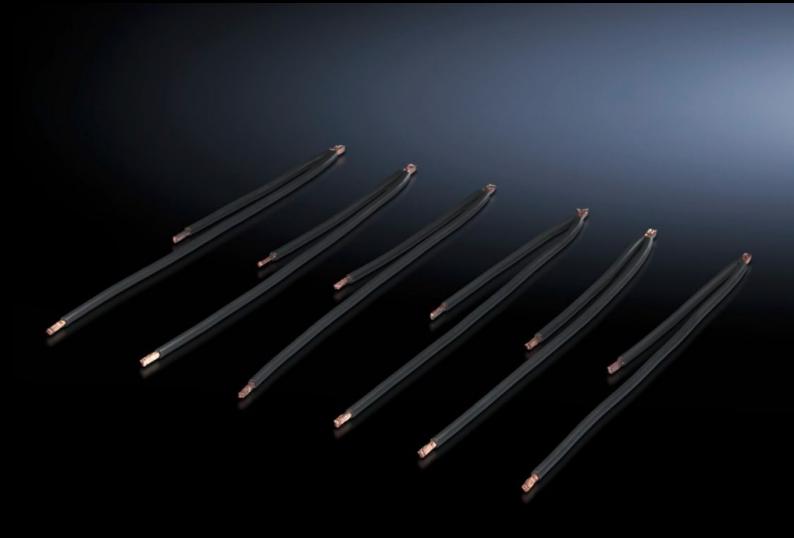

# SV 9340.830 - Twin Cord for OM adapters with spring cage terminal 2.5 – 16 mm²

Pre-assembled connection cables for individual connection of up to two switchgear units per adaptor.

#### **Features**

| Model No.                    | SV 9340.830                                                                                                      |
|------------------------------|------------------------------------------------------------------------------------------------------------------|
| Product description          | Pre-assembled connection cables for individual connection of up to two switchgear units per adaptor.             |
| Material                     | PVC insulation<br>Temperature resistant to 105 °C<br>Wire ends with ultrasonic wire-end compression at both ends |
| AWG                          | AWG 8 = 8.37 mm² № 10 mm²                                                                                        |
| Note                         | AWG = American Wire Gage                                                                                         |
| Dimensions                   | Length: 140 mm, 250 mm                                                                                           |
| Packaging unit               | 6 pc(s).                                                                                                         |
| Net weight                   | 0.18                                                                                                             |
| Gross weight                 | 0.248                                                                                                            |
| Copper weight (kg per piece) | 0.02                                                                                                             |
| Customs tariff number        | 85444290                                                                                                         |
| EAN                          | 4028177673861                                                                                                    |
| ETIM 9                       | EC000839                                                                                                         |
| ECLASS 8.0                   | 27400613                                                                                                         |