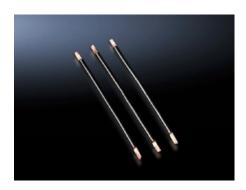

# SV 9340.850 - Cable set for OM adapter with spring-cage terminal

Pre-assembled connection cables for the individual connection of switchgear.

#### **Features**

| Model No.                    | SV 9340.850                                                                                                                     |
|------------------------------|---------------------------------------------------------------------------------------------------------------------------------|
| Product description          | Pre-assembled connection cables for individual connection of switchgear, top-mounted on OM adaptors with tension spring clamps. |
| Material                     | PVC insulation Temperature resistant to 105 °C Wire ends with ultrasonic wire-end compression at both ends                      |
| AWG                          | AWG 14 = 2.08 mm²                                                                                                               |
| Note                         | AWG = American Wire Gage                                                                                                        |
| Dimensions                   | Length: 140 mm                                                                                                                  |
| Packaging unit               | 15 pc(s).                                                                                                                       |
| Net weight                   | 0.03                                                                                                                            |
| Gross weight                 | 0.058                                                                                                                           |
| Copper weight (kg per piece) | 0.002                                                                                                                           |
| Customs tariff number        | 85444290                                                                                                                        |
| EAN                          | 4028177502703                                                                                                                   |
| ETIM 9                       | EC000839                                                                                                                        |
| ECLASS 8.0                   | 27062302                                                                                                                        |