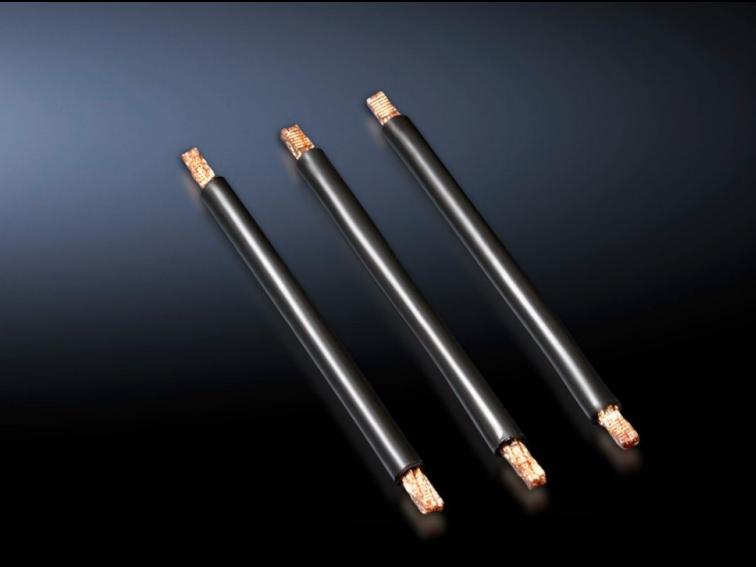

# SV 9340.850 - Cable set for OM adapter with spring-cage terminal

Pre-assembled connection cables for the individual connection of switchgear.

#### **Features**

| Model No.                    | SV 9340.850                                                                                                                     |
|------------------------------|---------------------------------------------------------------------------------------------------------------------------------|
| Product description          | Pre-assembled connection cables for individual connection of switchgear, top-mounted on OM adaptors with tension spring clamps. |
| Material                     | PVC insulation Temperature resistant to 105 °C Wire ends with ultrasonic wire-end compression at both ends                      |
| AWG                          | AWG 14 = 2.08 mm²                                                                                                               |
| Note                         | AWG = American Wire Gage                                                                                                        |
| Dimensions                   | Length: 140 mm                                                                                                                  |
| Packaging unit               | 15 pc(s).                                                                                                                       |
| Net weight                   | 0.03                                                                                                                            |
| Gross weight                 | 0.058                                                                                                                           |
| Copper weight (kg per piece) | 0.002                                                                                                                           |
| Customs tariff number        | 85444290                                                                                                                        |
| EAN                          | 4028177502703                                                                                                                   |
| ETIM 9                       | EC000839                                                                                                                        |
| ECLASS 8.0                   | 27062302                                                                                                                        |