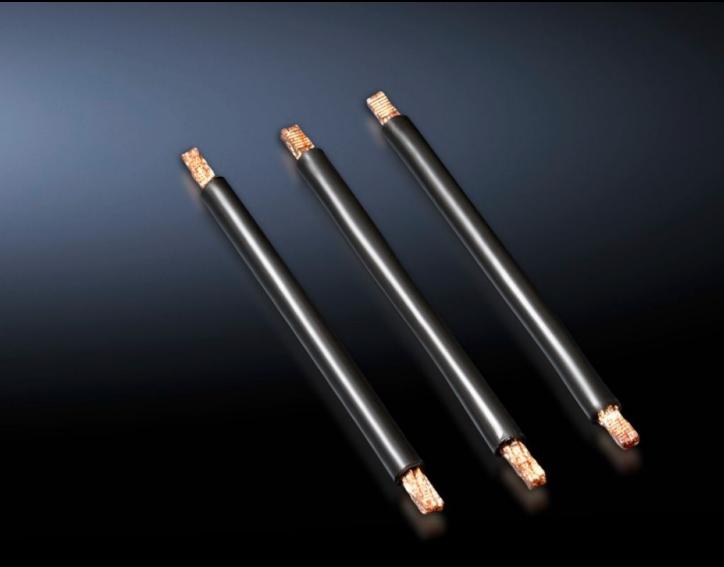

# SV 9340.880 - Cable set for OM adapter with spring-cage terminal

Pre-assembled connection cables for the individual connection of switchgear.

#### **Features**

| Model No.                    | SV 9340.880                                                                                                                     |
|------------------------------|---------------------------------------------------------------------------------------------------------------------------------|
| Product description          | Pre-assembled connection cables for individual connection of switchgear, top-mounted on OM adaptors with tension spring clamps. |
| Material                     | PVC insulation Temperature resistant to 105 °C Wire ends with ultrasonic wire-end compression at both ends                      |
| AWG                          | AWG 8 = 8.37 mm² № 10 mm²                                                                                                       |
| Note                         | AWG = American Wire Gage                                                                                                        |
| Dimensions                   | Length: 140 mm                                                                                                                  |
| Packaging unit               | 6 pc(s).                                                                                                                        |
| Net weight                   | 0.06                                                                                                                            |
| Gross weight                 | 0.088                                                                                                                           |
| Copper weight (kg per piece) | 0.009                                                                                                                           |
| Customs tariff number        | 85444290                                                                                                                        |
| EAN                          | 4028177502734                                                                                                                   |
| ETIM 9                       | EC000839                                                                                                                        |
| ECLASS 8.0                   | 27062302                                                                                                                        |