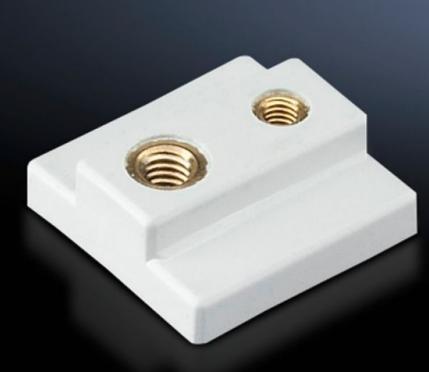

## SV 9342.640 - Slot nut for circuit-breaker component adapters

For additional locking of circuit-breakers with more than two attachment points.

## Features

| Model No.              | SV 9342.640                                                                      |
|------------------------|----------------------------------------------------------------------------------|
| Product description    | For additional locking of circuit-breakers with more than two attachment points. |
| Color                  | RAL 7035                                                                         |
| Note                   | UL approval in conjunction with circuit-breaker component adapter                |
| Suitable for Model No. | 9345.600                                                                         |
|                        | 9345.610                                                                         |
|                        | 9345.604                                                                         |
|                        | 9345.614                                                                         |
| Packaging unit         | 6 pc(s).                                                                         |
| Net weight             | 0.018                                                                            |
| Gross weight           | 0.035                                                                            |
| Customs tariff number  | 85369095                                                                         |
| EAN                    | 4028177551930                                                                    |
| ETIM 9                 | EC000096                                                                         |
| ECLASS 8.0             | 23110804                                                                         |
|                        |                                                                                  |