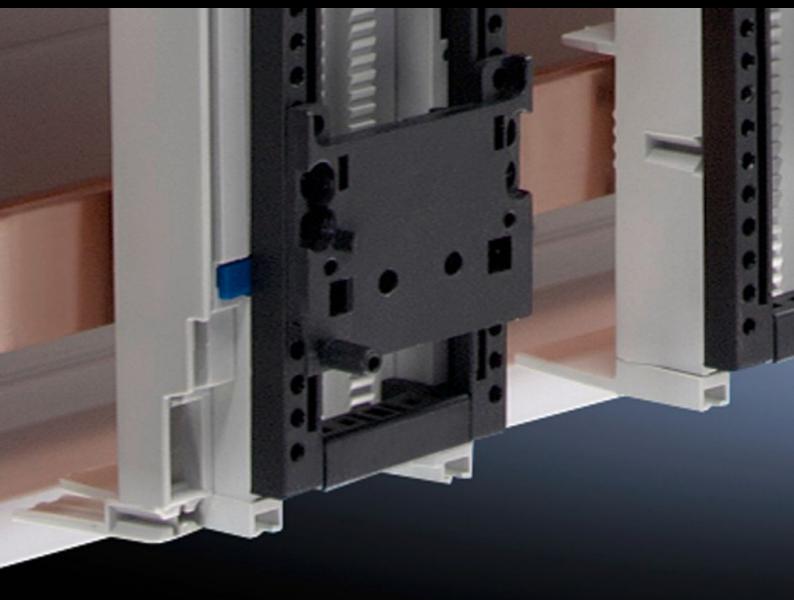

## SV 9342.800 - Pin Block for support frames

For secure attachment and positioning of the contactor on motor starter combinations.

## **Features**

| Model No.             | SV 9342.800                                                                                                                                                                                                       |
|-----------------------|-------------------------------------------------------------------------------------------------------------------------------------------------------------------------------------------------------------------|
| Product description   | For secure attachment and positioning of the contactor on motor starter combinations, for simple clip-on mounting onto the support frame. Individual vertical positioning is achieved by relocating the PinBlock. |
| Material              | Polyamide                                                                                                                                                                                                         |
| Color                 | RAL 9005                                                                                                                                                                                                          |
| Support frame width   | 45 mm                                                                                                                                                                                                             |
| Note                  | UL approval in conjunction with OM adapter/support                                                                                                                                                                |
| Packaging unit        | 5 pc(s).                                                                                                                                                                                                          |
| Net weight            | 0.04                                                                                                                                                                                                              |
| Gross weight          | 0.036                                                                                                                                                                                                             |
| Customs tariff number | 39269097                                                                                                                                                                                                          |
| EAN                   | 4028177503847                                                                                                                                                                                                     |
| ETIM 9                | EC002270                                                                                                                                                                                                          |
| ECLASS 8.0            | 27400613                                                                                                                                                                                                          |