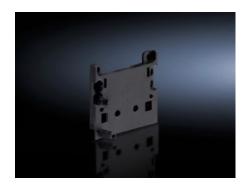

## SV 9342.800 - Pin Block for support frames

For secure attachment and positioning of the contactor on motor starter combinations.

## **Features**

| Model No.             | SV 9342.800                                                                                                                                                                                                       |
|-----------------------|-------------------------------------------------------------------------------------------------------------------------------------------------------------------------------------------------------------------|
| Product description   | For secure attachment and positioning of the contactor on motor starter combinations, for simple clip-on mounting onto the support frame. Individual vertical positioning is achieved by relocating the PinBlock. |
| Material              | Polyamide                                                                                                                                                                                                         |
| Color                 | RAL 9005                                                                                                                                                                                                          |
| Support frame width   | 45 mm                                                                                                                                                                                                             |
| Note                  | UL approval in conjunction with OM adapter/support                                                                                                                                                                |
| Packaging unit        | 5 pc(s).                                                                                                                                                                                                          |
| Net weight            | 0.04                                                                                                                                                                                                              |
| Gross weight          | 0.036                                                                                                                                                                                                             |
| Customs tariff number | 39269097                                                                                                                                                                                                          |
| EAN                   | 4028177503847                                                                                                                                                                                                     |
| ETIM 9                | EC002270                                                                                                                                                                                                          |
| ECLASS 8.0            | 27400613                                                                                                                                                                                                          |