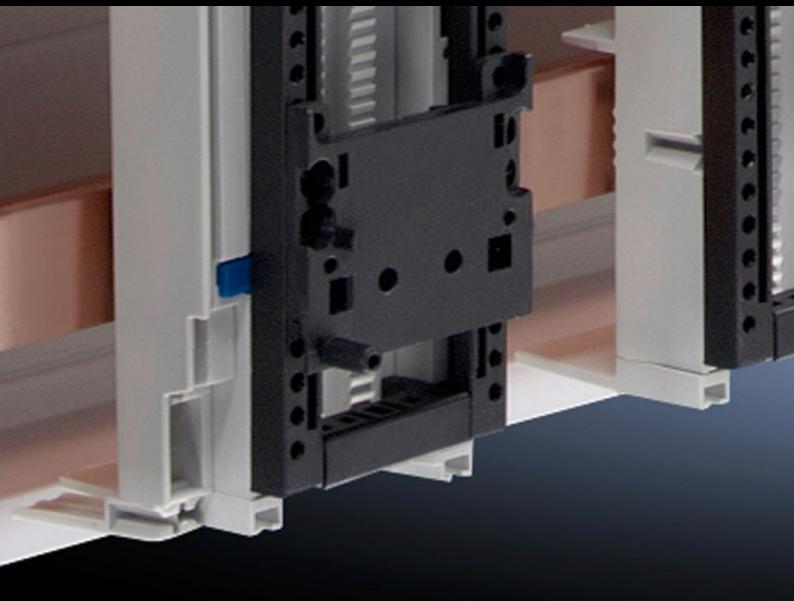

## SV 9342.810 - Pin Block for support frames

For secure attachment and positioning of the contactor on motor starter combinations.

## **Features**

| Model No.             | SV 9342.810                                                                                                                                                                                                       |
|-----------------------|-------------------------------------------------------------------------------------------------------------------------------------------------------------------------------------------------------------------|
| Product description   | For secure attachment and positioning of the contactor on motor starter combinations, for simple clip-on mounting onto the support frame. Individual vertical positioning is achieved by relocating the PinBlock. |
| Material              | Polyamide                                                                                                                                                                                                         |
| Color                 | RAL 9005                                                                                                                                                                                                          |
| Support frame width   | 55 mm                                                                                                                                                                                                             |
| Note                  | UL approval in conjunction with OM adapter/support                                                                                                                                                                |
| Packaging unit        | 5 pc(s).                                                                                                                                                                                                          |
| Net weight            | 0.03                                                                                                                                                                                                              |
| Gross weight          | 0.039                                                                                                                                                                                                             |
| Customs tariff number | 39269097                                                                                                                                                                                                          |
| EAN                   | 4028177503854                                                                                                                                                                                                     |
| ETIM 9                | EC002270                                                                                                                                                                                                          |
| ECLASS 8.0            | 27400613                                                                                                                                                                                                          |