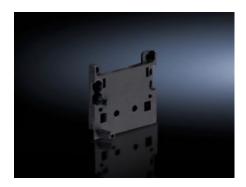

## SV 9342.810 - Pin Block for support frames

For secure attachment and positioning of the contactor on motor starter combinations.

## **Features**

| Model No.             | SV 9342.810                                                                                                                                                                                                       |
|-----------------------|-------------------------------------------------------------------------------------------------------------------------------------------------------------------------------------------------------------------|
| Product description   | For secure attachment and positioning of the contactor on motor starter combinations, for simple clip-on mounting onto the support frame. Individual vertical positioning is achieved by relocating the PinBlock. |
| Material              | Polyamide                                                                                                                                                                                                         |
| Color                 | RAL 9005                                                                                                                                                                                                          |
| Support frame width   | 55 mm                                                                                                                                                                                                             |
| Note                  | UL approval in conjunction with OM adapter/support                                                                                                                                                                |
| Packaging unit        | 5 pc(s).                                                                                                                                                                                                          |
| Net weight            | 0.03                                                                                                                                                                                                              |
| Gross weight          | 0.039                                                                                                                                                                                                             |
| Customs tariff number | 39269097                                                                                                                                                                                                          |
| EAN                   | 4028177503854                                                                                                                                                                                                     |
| ETIM 9                | EC002270                                                                                                                                                                                                          |
| ECLASS 8.0            | 27400613                                                                                                                                                                                                          |