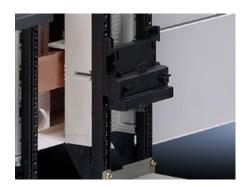

## SV 9342.820 - Pin Block Plus for starters with increased contactor attachment

For starters with increased contactor attachment.

## **Features**

| Model No.             | SV 9342.820                                                  |
|-----------------------|--------------------------------------------------------------|
| Product description   | Mounted by simply clipping onto the Pin Block 9342.800/.810. |
| Material              | Polyamide                                                    |
| Color                 | RAL 9005                                                     |
| Note                  | UL approval in conjunction with OM adapter/support           |
| Packaging unit        | 5 pc(s).                                                     |
| Net weight            | 0.03                                                         |
| Gross weight          | 0.035                                                        |
| Customs tariff number | 39269097                                                     |
| EAN                   | 4028177503861                                                |
| ETIM 9                | EC002270                                                     |
| ECLASS 8.0            | 27400613                                                     |