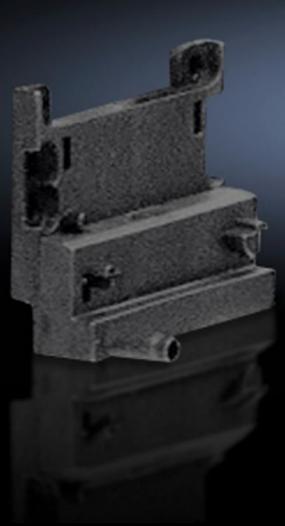

## SV 9342.820 - Pin Block Plus for starters with increased contactor attachment

For starters with increased contactor attachment.

## **Features**

| Model No.             | SV 9342.820                                                  |
|-----------------------|--------------------------------------------------------------|
| Product description   | Mounted by simply clipping onto the Pin Block 9342.800/.810. |
| Material              | Polyamide                                                    |
| Color                 | RAL 9005                                                     |
| Note                  | UL approval in conjunction with OM adapter/support           |
| Packaging unit        | 5 pc(s).                                                     |
| Net weight            | 0.03                                                         |
| Gross weight          | 0.035                                                        |
| Customs tariff number | 39269097                                                     |
| EAN                   | 4028177503861                                                |
| ETIM 9                | EC002270                                                     |
| ECLASS 8.0            | 27400613                                                     |