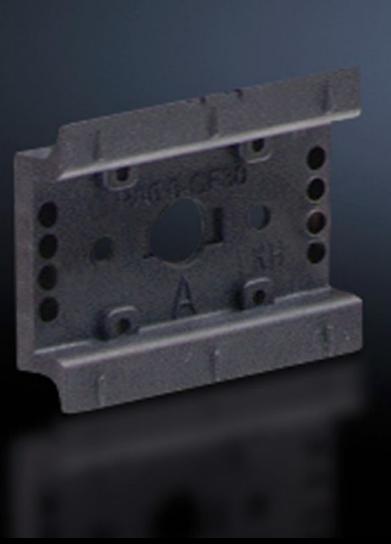

## SV 9342.850 - Support Rail 35 x 10 mm for OM adapter/ support

For attaching to the adaptor section or to the support frame.

#### **Features**

| Model No.                                     | SV 9342.850                                                                                                                                             |
|-----------------------------------------------|---------------------------------------------------------------------------------------------------------------------------------------------------------|
| Version                                       | TS 45C                                                                                                                                                  |
| Product description                           | For attaching to the adapter section and support frame.                                                                                                 |
| Material                                      | Polyamide                                                                                                                                               |
| Color                                         | RAL 9005                                                                                                                                                |
| Supply includes                               | Assembly screws                                                                                                                                         |
| Anti-slip guard for motor circuit-<br>breaker | Yes                                                                                                                                                     |
| Support rail type                             | TS 45C                                                                                                                                                  |
| Note                                          | UL approval in conjunction with OM adapter/support<br>Support rail TS xxD-V, only suitable for non-pitch pattern-dependent<br>mounting on support frame |
| Dimensions                                    | Width: 45 mm                                                                                                                                            |
| Packaging unit                                | 5 pc(s).                                                                                                                                                |
| Net weight                                    | 0.04                                                                                                                                                    |
| Gross weight                                  | 0.044                                                                                                                                                   |
| Customs tariff number                         | 39269097                                                                                                                                                |
|                                               |                                                                                                                                                         |