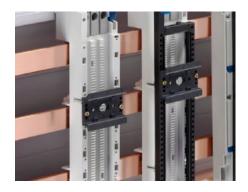

## SV 9342.850 - Support Rail 35 x 10 mm for OM adapter/ support

For attaching to the adaptor section or to the support frame.

#### **Features**

| Model No.                                     | SV 9342.850                                                                                                                                             |
|-----------------------------------------------|---------------------------------------------------------------------------------------------------------------------------------------------------------|
| Version                                       | TS 45C                                                                                                                                                  |
| Product description                           | For attaching to the adapter section and support frame.                                                                                                 |
| Material                                      | Polyamide                                                                                                                                               |
| Color                                         | RAL 9005                                                                                                                                                |
| Supply includes                               | Assembly screws                                                                                                                                         |
| Anti-slip guard for motor circuit-<br>breaker | Yes                                                                                                                                                     |
| Support rail type                             | TS 45C                                                                                                                                                  |
| Note                                          | UL approval in conjunction with OM adapter/support<br>Support rail TS xxD-V, only suitable for non-pitch pattern-dependent<br>mounting on support frame |
| Dimensions                                    | Width: 45 mm                                                                                                                                            |
| Packaging unit                                | 5 pc(s).                                                                                                                                                |
| Net weight                                    | 0.04                                                                                                                                                    |
| Gross weight                                  | 0.044                                                                                                                                                   |
| Customs tariff number                         | 39269097                                                                                                                                                |
|                                               |                                                                                                                                                         |