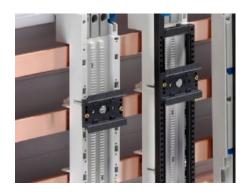

# SV 9342.860 - Support Rail 35 x 10 mm for OM adapter/support

For attaching to the adaptor section or to the support frame.

#### **Features**

| Model No.             | SV 9342.860                                                                                                                                             |
|-----------------------|---------------------------------------------------------------------------------------------------------------------------------------------------------|
| Version               | TS 45D                                                                                                                                                  |
| Product description   | For attaching to the adapter section and support frame.                                                                                                 |
| Material              | Polyamide                                                                                                                                               |
| Color                 | RAL 9005                                                                                                                                                |
| Supply includes       | Assembly screws                                                                                                                                         |
| Support rail type     | TS 45D                                                                                                                                                  |
| Note                  | UL approval in conjunction with OM adapter/support<br>Support rail TS xxD-V, only suitable for non-pitch pattern-dependent<br>mounting on support frame |
| Dimensions            | Width: 45 mm                                                                                                                                            |
| Packaging unit        | 5 pc(s).                                                                                                                                                |
| Net weight            | 0.04                                                                                                                                                    |
| Gross weight          | 0.044                                                                                                                                                   |
| Customs tariff number | 39269097                                                                                                                                                |
| EAN                   | 4028177503915                                                                                                                                           |
| ETIM 9                | EC001285                                                                                                                                                |
|                       |                                                                                                                                                         |