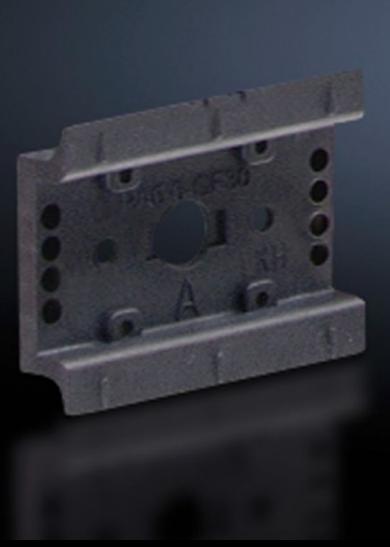

# SV 9342.860 - Support Rail 35 x 10 mm for OM adapter/support

For attaching to the adaptor section or to the support frame.

#### **Features**

| Model No.             | SV 9342.860                                                                                                                                             |
|-----------------------|---------------------------------------------------------------------------------------------------------------------------------------------------------|
| Version               | TS 45D                                                                                                                                                  |
| Product description   | For attaching to the adapter section and support frame.                                                                                                 |
| Material              | Polyamide                                                                                                                                               |
| Color                 | RAL 9005                                                                                                                                                |
| Supply includes       | Assembly screws                                                                                                                                         |
| Support rail type     | TS 45D                                                                                                                                                  |
| Note                  | UL approval in conjunction with OM adapter/support<br>Support rail TS xxD-V, only suitable for non-pitch pattern-dependent<br>mounting on support frame |
| Dimensions            | Width: 45 mm                                                                                                                                            |
| Packaging unit        | 5 pc(s).                                                                                                                                                |
| Net weight            | 0.04                                                                                                                                                    |
| Gross weight          | 0.044                                                                                                                                                   |
| Customs tariff number | 39269097                                                                                                                                                |
| EAN                   | 4028177503915                                                                                                                                           |
| ETIM 9                | EC001285                                                                                                                                                |
|                       |                                                                                                                                                         |