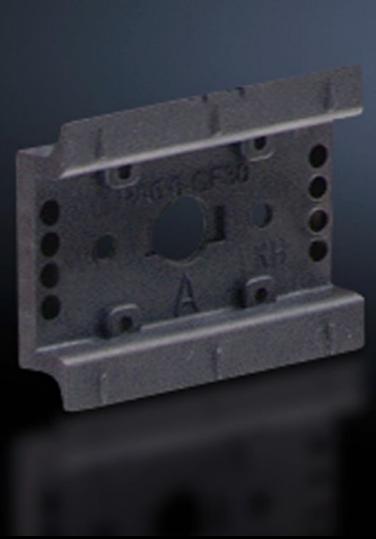

# SV 9342.870 - Support Rail 35 x 10 mm for OM adapter/ support

For attaching to the adaptor section or to the support frame.

#### **Features**

| Model No.             | SV 9342.870                                                                                                                                             |
|-----------------------|---------------------------------------------------------------------------------------------------------------------------------------------------------|
| Version               | TS 45D-V                                                                                                                                                |
| Product description   | For attaching to the adapter section and support frame.                                                                                                 |
| Material              | Polyamide                                                                                                                                               |
| Color                 | RAL 9005                                                                                                                                                |
| Supply includes       | Assembly screws                                                                                                                                         |
| Support rail type     | TS 45D-V                                                                                                                                                |
| Note                  | UL approval in conjunction with OM adapter/support<br>Support rail TS xxD-V, only suitable for non-pitch pattern-dependent<br>mounting on support frame |
| Dimensions            | Width: 45 mm                                                                                                                                            |
| Packaging unit        | 5 pc(s).                                                                                                                                                |
| Net weight            | 0.05                                                                                                                                                    |
| Gross weight          | 0.063                                                                                                                                                   |
| Customs tariff number | 39269097                                                                                                                                                |
| EAN                   | 4028177503922                                                                                                                                           |
| ETIM 9                | EC001285                                                                                                                                                |
|                       |                                                                                                                                                         |