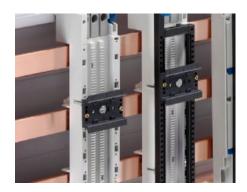

# SV 9342.870 - Support Rail 35 x 10 mm for OM adapter/ support

For attaching to the adaptor section or to the support frame.

#### **Features**

| Model No.             | SV 9342.870                                                                                                                                             |
|-----------------------|---------------------------------------------------------------------------------------------------------------------------------------------------------|
| Version               | TS 45D-V                                                                                                                                                |
| Product description   | For attaching to the adapter section and support frame.                                                                                                 |
| Material              | Polyamide                                                                                                                                               |
| Color                 | RAL 9005                                                                                                                                                |
| Supply includes       | Assembly screws                                                                                                                                         |
| Support rail type     | TS 45D-V                                                                                                                                                |
| Note                  | UL approval in conjunction with OM adapter/support<br>Support rail TS xxD-V, only suitable for non-pitch pattern-dependent<br>mounting on support frame |
| Dimensions            | Width: 45 mm                                                                                                                                            |
| Packaging unit        | 5 pc(s).                                                                                                                                                |
| Net weight            | 0.05                                                                                                                                                    |
| Gross weight          | 0.063                                                                                                                                                   |
| Customs tariff number | 39269097                                                                                                                                                |
| EAN                   | 4028177503922                                                                                                                                           |
| ETIM 9                | EC001285                                                                                                                                                |
|                       |                                                                                                                                                         |