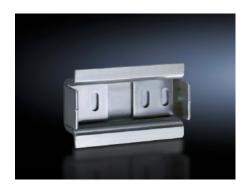

## SV 9342.880 - Support Rail 35 x 15 mm for OM adapter/ support

For attaching to the adaptor section

## **Features**

| Model No.                           | SV 9342.880                                                                                                          |
|-------------------------------------|----------------------------------------------------------------------------------------------------------------------|
| Product description                 | For attaching to the adapter section.                                                                                |
| Material                            | Carbon steel                                                                                                         |
| Surface finish                      | Zinc-plated                                                                                                          |
| Supply includes                     | Assembly screws and side anti-slip guard                                                                             |
| Dimensions                          | Width: 45 mm                                                                                                         |
| Packaging unit                      | 5 pc(s).                                                                                                             |
| Net weight                          | 0.25                                                                                                                 |
| Gross weight                        | 0.278                                                                                                                |
| PCF/VE (cradle-to-gate)             | 1.1 kg CO2 eq (Cat B)                                                                                                |
| Information regarding the PCF class | Category B: PCF value (cradle-to-gate) calculated approximately on the basis of the product weight and self-declared |
| Customs tariff number               | 73269098                                                                                                             |
| EAN                                 | 4028177503939                                                                                                        |
| ETIM 9                              | EC001285                                                                                                             |
| ECLASS 8.0                          | 27141143                                                                                                             |