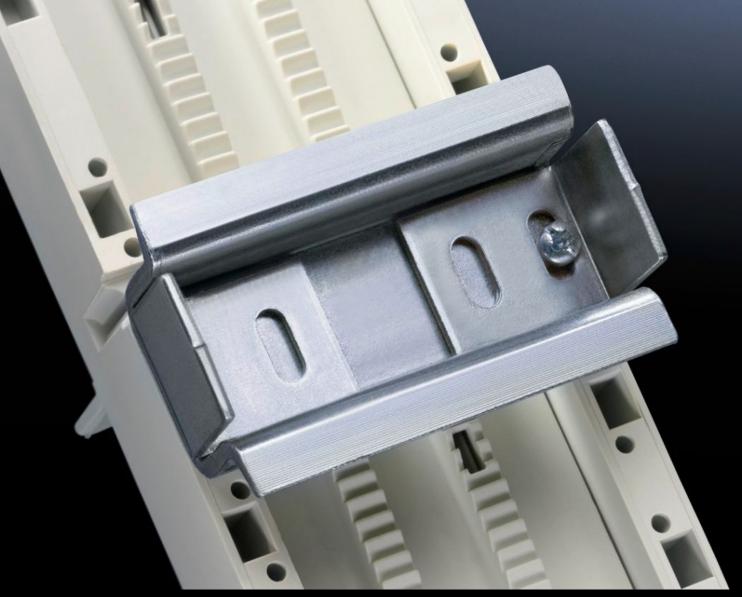

## SV 9342.880 - Support Rail 35 x 15 mm for OM adapter/ support

For attaching to the adaptor section

## **Features**

| Model No.                           | SV 9342.880                                                                                                          |
|-------------------------------------|----------------------------------------------------------------------------------------------------------------------|
| Product description                 | For attaching to the adapter section.                                                                                |
| Material                            | Carbon steel                                                                                                         |
| Surface finish                      | Zinc-plated                                                                                                          |
| Supply includes                     | Assembly screws and side anti-slip guard                                                                             |
| Dimensions                          | Width: 45 mm                                                                                                         |
| Packaging unit                      | 5 pc(s).                                                                                                             |
| Net weight                          | 0.25                                                                                                                 |
| Gross weight                        | 0.278                                                                                                                |
| PCF/VE (cradle-to-gate)             | 1.1 kg CO2 eq (Cat B)                                                                                                |
| Information regarding the PCF class | Category B: PCF value (cradle-to-gate) calculated approximately on the basis of the product weight and self-declared |
| Customs tariff number               | 73269098                                                                                                             |
| EAN                                 | 4028177503939                                                                                                        |
| ETIM 9                              | EC001285                                                                                                             |
| ECLASS 8.0                          | 27141143                                                                                                             |