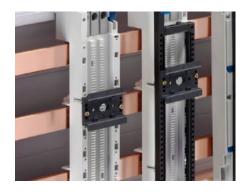

## SV 9342.920 - Support Rail 35 x 10 mm for OM adapter/ support

For attaching to the adaptor section or to the support frame.

#### **Features**

| Model No.                                     | SV 9342.920                                                                                                                                       |
|-----------------------------------------------|---------------------------------------------------------------------------------------------------------------------------------------------------|
| Version                                       | TS 55C                                                                                                                                            |
| Product description                           | For attaching to the adapter section and support frame.                                                                                           |
| Material                                      | Polyamide                                                                                                                                         |
| Color                                         | RAL 9005                                                                                                                                          |
| Supply includes                               | Assembly screws                                                                                                                                   |
| Anti-slip guard for motor circuit-<br>breaker | Yes                                                                                                                                               |
| Support rail type                             | TS 55C                                                                                                                                            |
| Note                                          | UL approval in conjunction with OM adapter/support Support rail TS xxD-V, only suitable for non-pitch pattern-dependent mounting on support frame |
| Dimensions                                    | Width: 55 mm                                                                                                                                      |
| Packaging unit                                | 5 pc(s).                                                                                                                                          |
| Net weight                                    | 0.045                                                                                                                                             |
| Gross weight                                  | 0.052                                                                                                                                             |
| Customs tariff number                         | 39269097                                                                                                                                          |
|                                               |                                                                                                                                                   |