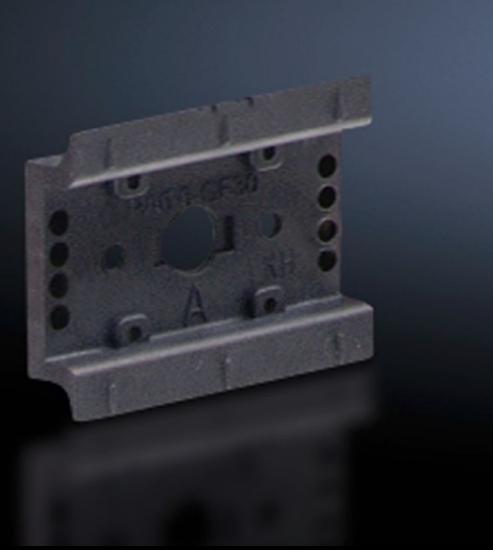

## SV 9342.920 - Support Rail 35 x 10 mm for OM adapter/ support

For attaching to the adaptor section or to the support frame.

#### **Features**

| Model No.                                     | SV 9342.920                                                                                                                                       |
|-----------------------------------------------|---------------------------------------------------------------------------------------------------------------------------------------------------|
| Version                                       | TS 55C                                                                                                                                            |
| Product description                           | For attaching to the adapter section and support frame.                                                                                           |
| Material                                      | Polyamide                                                                                                                                         |
| Color                                         | RAL 9005                                                                                                                                          |
| Supply includes                               | Assembly screws                                                                                                                                   |
| Anti-slip guard for motor circuit-<br>breaker | Yes                                                                                                                                               |
| Support rail type                             | TS 55C                                                                                                                                            |
| Note                                          | UL approval in conjunction with OM adapter/support Support rail TS xxD-V, only suitable for non-pitch pattern-dependent mounting on support frame |
| Dimensions                                    | Width: 55 mm                                                                                                                                      |
| Packaging unit                                | 5 pc(s).                                                                                                                                          |
| Net weight                                    | 0.045                                                                                                                                             |
| Gross weight                                  | 0.052                                                                                                                                             |
| Customs tariff number                         | 39269097                                                                                                                                          |
|                                               |                                                                                                                                                   |