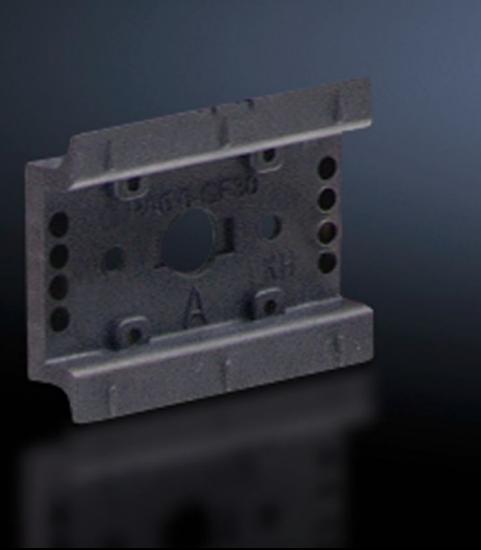

# SV 9342.940 - Support Rail 35 x 10 mm for OM adapter/support

For attaching to the adaptor section or to the support frame.

#### **Features**

| Model No.             | SV 9342.940                                                                                                                                             |
|-----------------------|---------------------------------------------------------------------------------------------------------------------------------------------------------|
| Version               | TS 55D-V                                                                                                                                                |
| Product description   | For attaching to the adapter section and support frame.                                                                                                 |
| Material              | Polyamide                                                                                                                                               |
| Color                 | RAL 9005                                                                                                                                                |
| Supply includes       | Assembly screws                                                                                                                                         |
| Support rail type     | TS 55D-V                                                                                                                                                |
| Note                  | UL approval in conjunction with OM adapter/support<br>Support rail TS xxD-V, only suitable for non-pitch pattern-dependent<br>mounting on support frame |
| Dimensions            | Width: 55 mm                                                                                                                                            |
| Packaging unit        | 5 pc(s).                                                                                                                                                |
| Net weight            | 0.055                                                                                                                                                   |
| Gross weight          | 0.07                                                                                                                                                    |
| Customs tariff number | 39269097                                                                                                                                                |
| EAN                   | 4028177503984                                                                                                                                           |
| ETIM 9                | EC001285                                                                                                                                                |