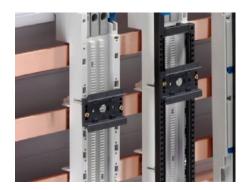

# SV 9342.940 - Support Rail 35 x 10 mm for OM adapter/support

For attaching to the adaptor section or to the support frame.

#### **Features**

| Model No.             | SV 9342.940                                                                                                                                             |
|-----------------------|---------------------------------------------------------------------------------------------------------------------------------------------------------|
| Version               | TS 55D-V                                                                                                                                                |
| Product description   | For attaching to the adapter section and support frame.                                                                                                 |
| Material              | Polyamide                                                                                                                                               |
| Color                 | RAL 9005                                                                                                                                                |
| Supply includes       | Assembly screws                                                                                                                                         |
| Support rail type     | TS 55D-V                                                                                                                                                |
| Note                  | UL approval in conjunction with OM adapter/support<br>Support rail TS xxD-V, only suitable for non-pitch pattern-dependent<br>mounting on support frame |
| Dimensions            | Width: 55 mm                                                                                                                                            |
| Packaging unit        | 5 pc(s).                                                                                                                                                |
| Net weight            | 0.055                                                                                                                                                   |
| Gross weight          | 0.07                                                                                                                                                    |
| Customs tariff number | 39269097                                                                                                                                                |
| EAN                   | 4028177503984                                                                                                                                           |
| ETIM 9                | EC001285                                                                                                                                                |