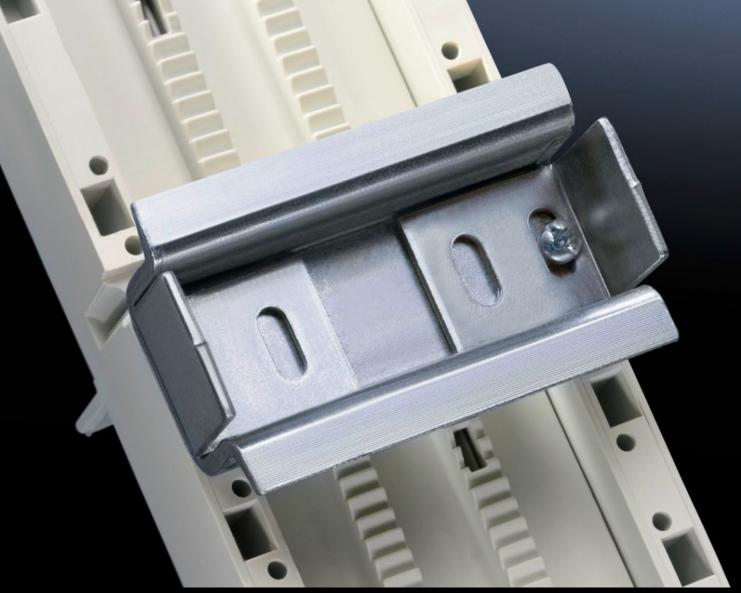

## SV 9342.950 - Support Rail 35 x 15 mm for OM adapter/ support

For attaching to the adaptor section

## **Features**

| Model No.                           | SV 9342.950                                                                                                          |
|-------------------------------------|----------------------------------------------------------------------------------------------------------------------|
| Product description                 | For attaching to the adapter section.                                                                                |
| Material                            | Carbon steel                                                                                                         |
| Surface finish                      | Zinc-plated                                                                                                          |
| Supply includes                     | Assembly screws and side anti-slip guard                                                                             |
| Dimensions                          | Width: 55 mm                                                                                                         |
| Packaging unit                      | 5 pc(s).                                                                                                             |
| Net weight                          | 0.3                                                                                                                  |
| Gross weight                        | 0.306                                                                                                                |
| PCF/VE (cradle-to-gate)             | 1.2 kg CO2 eq (Cat B)                                                                                                |
| Information regarding the PCF class | Category B: PCF value (cradle-to-gate) calculated approximately on the basis of the product weight and self-declared |
| Customs tariff number               | 73269098                                                                                                             |
| EAN                                 | 4028177503991                                                                                                        |
| ETIM 9                              | EC001285                                                                                                             |
| ECLASS 8.0                          | 27141143                                                                                                             |