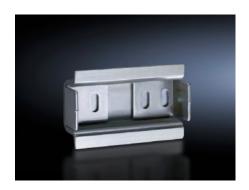

## SV 9342.950 - Support Rail 35 x 15 mm for OM adapter/ support

For attaching to the adaptor section

## **Features**

| Model No.                           | SV 9342.950                                                                                                          |
|-------------------------------------|----------------------------------------------------------------------------------------------------------------------|
| Product description                 | For attaching to the adapter section.                                                                                |
| Material                            | Carbon steel                                                                                                         |
| Surface finish                      | Zinc-plated                                                                                                          |
| Supply includes                     | Assembly screws and side anti-slip guard                                                                             |
| Dimensions                          | Width: 55 mm                                                                                                         |
| Packaging unit                      | 5 pc(s).                                                                                                             |
| Net weight                          | 0.3                                                                                                                  |
| Gross weight                        | 0.306                                                                                                                |
| PCF/VE (cradle-to-gate)             | 1.2 kg CO2 eq (Cat B)                                                                                                |
| Information regarding the PCF class | Category B: PCF value (cradle-to-gate) calculated approximately on the basis of the product weight and self-declared |
| Customs tariff number               | 73269098                                                                                                             |
| EAN                                 | 4028177503991                                                                                                        |
| ETIM 9                              | EC001285                                                                                                             |
| ECLASS 8.0                          | 27141143                                                                                                             |