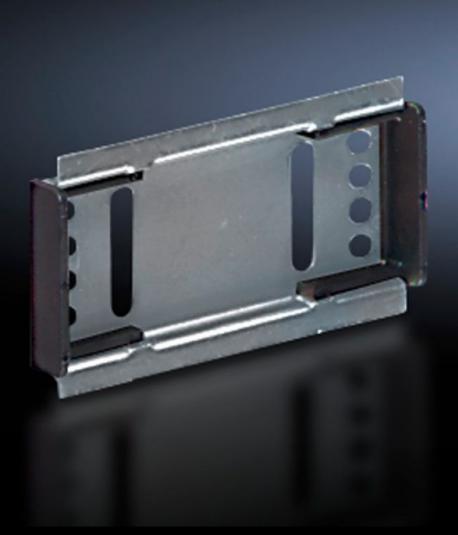

# SV 9342.980 - Support Rail 35 x 7.5 mm for OM adapter/support

For assembly on 55 mm wide OM adaptors.

#### **Features**

| Model No.                           | SV 9342.980                                                                                                                                                                                                      |
|-------------------------------------|------------------------------------------------------------------------------------------------------------------------------------------------------------------------------------------------------------------|
| Applications                        | For assembly on 55 mm wide OM adapters/supports with 10 mm wide insert strips mounted on both sides.  Arrangement of the mounting hole for central configuration on 55 mm wide adapter section or support frame. |
| Material                            | Carbon steel                                                                                                                                                                                                     |
| Surface finish                      | Zinc-plated                                                                                                                                                                                                      |
| Supply includes                     | Assembly screws and side anti-slip guard                                                                                                                                                                         |
| Support rail type                   | 35 x 7.5 mm                                                                                                                                                                                                      |
| Dimensions                          | Width: 72 mm                                                                                                                                                                                                     |
| Packaging unit                      | 5 pc(s).                                                                                                                                                                                                         |
| Net weight                          | 0.125                                                                                                                                                                                                            |
| Gross weight                        | 0.203                                                                                                                                                                                                            |
| PCF/VE (cradle-to-gate)             | 0.5 kg CO2 eq (Cat B)                                                                                                                                                                                            |
| Information regarding the PCF class | Category B: PCF value (cradle-to-gate) calculated approximately on the basis of the product weight and self-declared                                                                                             |
| Customs tariff number               | 73269098                                                                                                                                                                                                         |
| EAN                                 | 4028177525702                                                                                                                                                                                                    |