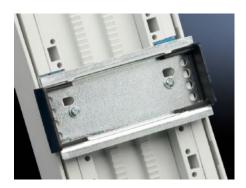

# SV 9342.980 - Support Rail 35 x 7.5 mm for OM adapter/support

For assembly on 55 mm wide OM adaptors.

#### **Features**

| Model No.                           | SV 9342.980                                                                                                                                                                                                      |
|-------------------------------------|------------------------------------------------------------------------------------------------------------------------------------------------------------------------------------------------------------------|
| Applications                        | For assembly on 55 mm wide OM adapters/supports with 10 mm wide insert strips mounted on both sides.  Arrangement of the mounting hole for central configuration on 55 mm wide adapter section or support frame. |
| Material                            | Carbon steel                                                                                                                                                                                                     |
| Surface finish                      | Zinc-plated                                                                                                                                                                                                      |
| Supply includes                     | Assembly screws and side anti-slip guard                                                                                                                                                                         |
| Support rail type                   | 35 x 7.5 mm                                                                                                                                                                                                      |
| Dimensions                          | Width: 72 mm                                                                                                                                                                                                     |
| Packaging unit                      | 5 pc(s).                                                                                                                                                                                                         |
| Net weight                          | 0.125                                                                                                                                                                                                            |
| Gross weight                        | 0.203                                                                                                                                                                                                            |
| PCF/VE (cradle-to-gate)             | 0.5 kg CO2 eq (Cat B)                                                                                                                                                                                            |
| Information regarding the PCF class | Category B: PCF value (cradle-to-gate) calculated approximately on the basis of the product weight and self-declared                                                                                             |
| Customs tariff number               | 73269098                                                                                                                                                                                                         |
| EAN                                 | 4028177525702                                                                                                                                                                                                    |