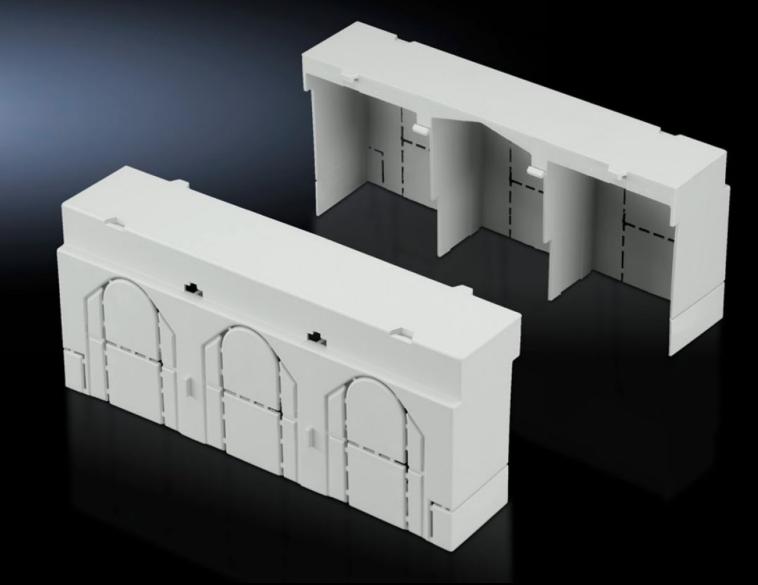

## SV 9344.530 - Connection Compartment Cover for NH fuse-switch disconnectors

For extending the contact hazard protection cover, e.g. when using ring terminals with a long collar. Bayable as required at the top and bottom.

## **Features**

| Model No.             | SV 9344.530                                                                                                                                      |
|-----------------------|--------------------------------------------------------------------------------------------------------------------------------------------------|
| Product description   | For extending the contact hazard protection cover, e.g. when using ring terminals with a long collar. Bayable as required at the top and bottom. |
| Material              | Polyamide                                                                                                                                        |
| Color                 | RAL 7035                                                                                                                                         |
| For size              | 1                                                                                                                                                |
| Packaging unit        | 2 pc(s).                                                                                                                                         |
| Net weight            | 0.14                                                                                                                                             |
| Gross weight          | 0.148                                                                                                                                            |
| Customs tariff number | 85472000                                                                                                                                         |
| EAN                   | 4028177540866                                                                                                                                    |
| ETIM 9                | EC000775                                                                                                                                         |
| ECLASS 8.0            | 27142414                                                                                                                                         |
|                       |                                                                                                                                                  |