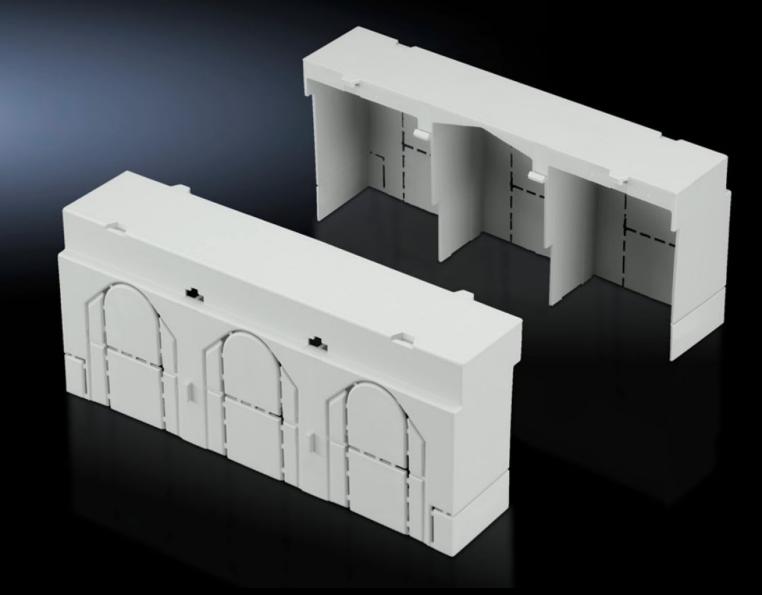

## SV 9344.540 - Connection Compartment Cover for NH fuse-switch disconnectors

For extending the contact hazard protection cover, e.g. when using ring terminals with a long collar. Bayable as required at the top and bottom.

## **Features**

| Model No.             | SV 9344.540                                                                                                                                      |
|-----------------------|--------------------------------------------------------------------------------------------------------------------------------------------------|
| Product description   | For extending the contact hazard protection cover, e.g. when using ring terminals with a long collar. Bayable as required at the top and bottom. |
| Material              | Polyamide                                                                                                                                        |
| Color                 | RAL 7035                                                                                                                                         |
| For size              | 2                                                                                                                                                |
| Packaging unit        | 2 pc(s).                                                                                                                                         |
| Net weight            | 0.18                                                                                                                                             |
| Gross weight          | 0.187                                                                                                                                            |
| Customs tariff number | 85472000                                                                                                                                         |
| EAN                   | 4028177540873                                                                                                                                    |
| ETIM 9                | EC000775                                                                                                                                         |
| ECLASS 8.0            | 27142414                                                                                                                                         |