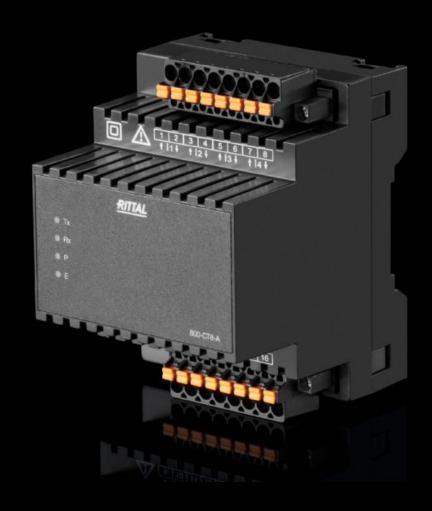

### SV 9393.231 - Current measurement module

For the expansion of the modular network analyzer REM 801 to up to 92 current measurement channels or connection of remote system parts, etc.

#### **Features**

| Model No.                                                          | SV 9393.231                                                                                                                                                                                                                                                                                                 |
|--------------------------------------------------------------------|-------------------------------------------------------------------------------------------------------------------------------------------------------------------------------------------------------------------------------------------------------------------------------------------------------------|
| Version                                                            | REM 800-CT-8-A for secondary current transformers (1 A/5 A)                                                                                                                                                                                                                                                 |
| Product description                                                | For expanding the modular network analyzer REM 801 to up to 92 current measuring channels or connecting remote system components, etc. Up to 10 expansion modules, e.g., current measuring modules, can be connected via the internal bus or the bus connection modules with a maximum bus length of 100 m. |
| Note on Model No.:                                                 | Measurement category CAT II                                                                                                                                                                                                                                                                                 |
| Operating temperature range                                        | -10 °C55 °C                                                                                                                                                                                                                                                                                                 |
| Storage temperature range                                          | -25 °C70 °C                                                                                                                                                                                                                                                                                                 |
| Ambient humidity (non-condensing)                                  | 595 %                                                                                                                                                                                                                                                                                                       |
| Contamination level                                                | 2                                                                                                                                                                                                                                                                                                           |
| Protection category IP to IEC 60<br>529                            | IP 20                                                                                                                                                                                                                                                                                                       |
| For support rail assembly                                          | Yes                                                                                                                                                                                                                                                                                                         |
| Connection of round conductors, fine wire with wire end ferrule    | 0.2 - 2.5 mm²                                                                                                                                                                                                                                                                                               |
| Connection of round conductors, fine wire without wire end ferrule | 0.2 mm²                                                                                                                                                                                                                                                                                                     |
| Connection of round conductors, single-wire                        | 0.2 - 2.5 mm²                                                                                                                                                                                                                                                                                               |
| Connection of round conductors, multi-wire                         | 0.2 - 2.5 mm²                                                                                                                                                                                                                                                                                               |
| Rated current for current sensors                                  | 5 A                                                                                                                                                                                                                                                                                                         |