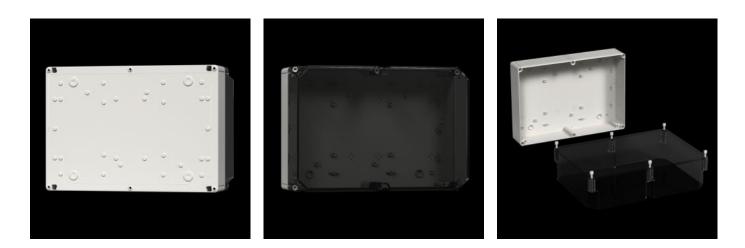

# PK 9523.100 - PK Polycarbonate Housings without knockouts

Wall-mounted enclosure of fiberglass-reinforced polycarbonate. Protection category IP 66. Covers feature quick-release fasteners for speedy maintenance. Self-extinguishing material for safety.

#### Features

| Model No.                              | PK 9523.100                                                                                                         |
|----------------------------------------|---------------------------------------------------------------------------------------------------------------------|
| Version                                | PK housing with transparent cover                                                                                   |
| Product description                    | Use in ambient temperature range: -35°C+80°C. The specified temperatures can be limited by the installed equipment. |
| Material                               | Housing: Fiber-glass reinforced polycarbonate                                                                       |
|                                        | Cover transparent: Polycarbonate, all-round foamed-in PU seal                                                       |
|                                        | Cover screws: Polyamide                                                                                             |
|                                        | Insulating bungs: Polythene                                                                                         |
| Color                                  | RAL 7035                                                                                                            |
| Supply includes                        | Housing with cover                                                                                                  |
|                                        | Cover screws                                                                                                        |
|                                        | Insulating bungs for wall mounting screws                                                                           |
| Protection category NEMA               | NEMA 4X                                                                                                             |
| Protection category IP to EN 60<br>529 | IP 66                                                                                                               |
| IK code                                | IK08                                                                                                                |
|                                        |                                                                                                                     |