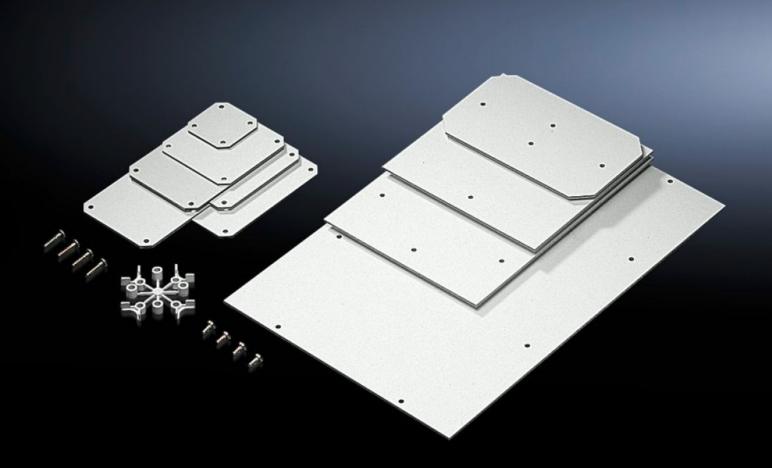

## PK 9548.000 - Mounting panel for PK

For individual interior installation.

## Features

| Model No.                               | PK 9548.000                                               |
|-----------------------------------------|-----------------------------------------------------------|
| Product description                     | For individual interior installation.                     |
| Material                                | 2.5 mm melamine phenol-coated laminated paper             |
| Color                                   | RAL 7035                                                  |
| Supply includes                         | Mounting panel<br>Self-tapping assembly screws            |
| Dimensions of mounting plate (W<br>x H) | 150 mm x 150 mm                                           |
| Suitable for                            | Enclosure type: PK<br>Width: = 182 mm<br>Height: = 180 mm |
| Packaging unit                          | 10 pc(s).                                                 |
| Net weight                              | 0.91                                                      |
| Gross weight                            | 1.07                                                      |
| Customs tariff number                   | 39269097                                                  |
| EAN                                     | 4028177140097                                             |
| ETIM 9                                  | EC000213                                                  |
| ECLASS 8.0                              | 27409216                                                  |
|                                         |                                                           |