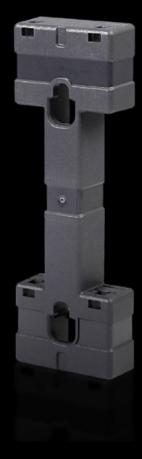

## SV 9635.091 - Mounting Adaptor

Mounting adapter for board

#### Features

| Model No.             | SV 9635.091                                                                                               |
|-----------------------|-----------------------------------------------------------------------------------------------------------|
| Product description   | For mechanically securing the RiLine Compact boards with a width of 800 mm or more on the mounting plate. |
| Material              | Polyamide<br>Fire behavior corresponding to UL 94                                                         |
| Packaging unit        | 3 pc(s).                                                                                                  |
| Net weight            | 0.12                                                                                                      |
| Gross weight          | 0.12                                                                                                      |
| Customs tariff number | 85469010                                                                                                  |
| EAN                   | 4028177978379                                                                                             |
| ETIM 9                | EC001900                                                                                                  |
| ETIM 8                | EC002498                                                                                                  |
| ECLASS 8.0            | 27370390                                                                                                  |
|                       |                                                                                                           |