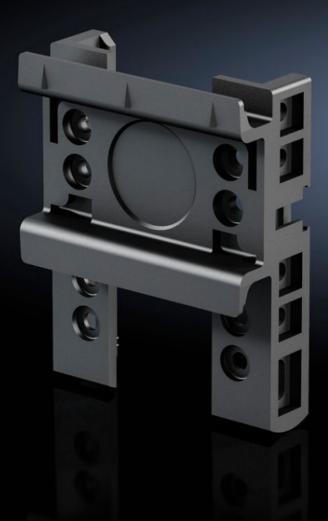

## SV 9635.600 - Support rail for Comfort device adapter

For attaching starter and reverser combinations to comfort device adapter with adjustable support rail.

## Features

| Model No.             | SV 9635.600                                            |
|-----------------------|--------------------------------------------------------|
| Product description   | For attaching equipment and reverser combinations.     |
| Material              | Polyamide<br>Fire protection corresponding to UL 94-V0 |
| Color                 | RAL 9005                                               |
| Supply includes       | Assembly components                                    |
| Dimensions            | Width: 45 mm<br>Height: 56 mm                          |
| Packaging unit        | 10 pc(s).                                              |
| Net weight            | 0.1                                                    |
| Gross weight          | 0.143                                                  |
| Customs tariff number | 85469010                                               |
| EAN                   | 4028177817241                                          |
| ETIM 9                | EC001285                                               |
| ECLASS 8.0            | 27141143                                               |
|                       |                                                        |