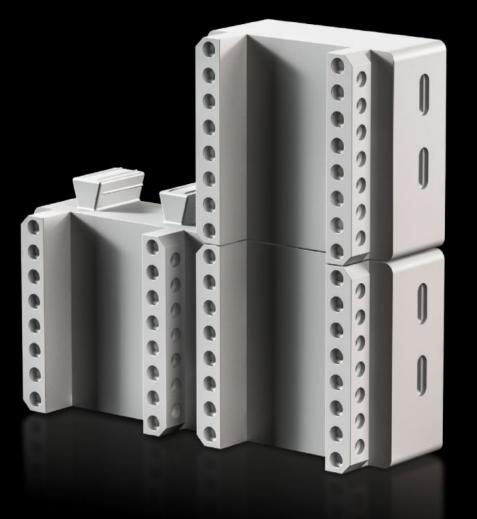

## SV 9635.640 - Extension kit for Comfort device adapter

For attaching reversing starter combinations.

## Features

| Model No.             | SV 9635.640                                                                                       |
|-----------------------|---------------------------------------------------------------------------------------------------|
| Product description   | For attaching reversing starter combinations with 90 mm width.                                    |
| Material              | Polyamide<br>Fire protection corresponding to UL 94-V0                                            |
| Color                 | RAL 7035                                                                                          |
| Supply includes       | 1 set consisting of 1 expansion module, 2 extension modules, 3 connecting pins<br>1 set 🛙 1 piece |
| Dimensions            | Width: 90 mm<br>Height: 80 mm                                                                     |
| Packaging unit        | 4 pc(s).                                                                                          |
| Net weight            | 0.26                                                                                              |
| Gross weight          | 0.287                                                                                             |
| Customs tariff number | 39211900                                                                                          |
| EAN                   | 4028177919839                                                                                     |
| ETIM 9                | EC002270                                                                                          |
| ECLASS 8.0            | 27400613                                                                                          |
|                       |                                                                                                   |