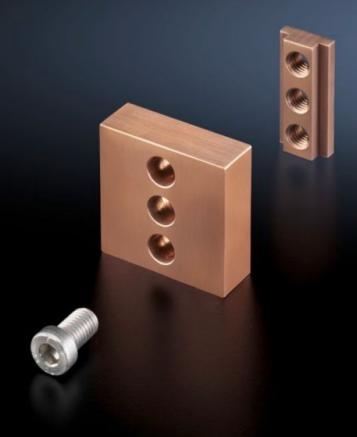

#### SV 9640.171 - Contact maker

To make the contact between the connection brackets and Maxi-PLS busbars.

#### **Features**

| Model No.                    | SV 9640.171                                                    |
|------------------------------|----------------------------------------------------------------|
| Applications                 | For contacting the connection brackets to the Maxi-PLS busbars |
| Material                     | E-Cu                                                           |
| Supply includes              | Contact maker                                                  |
|                              | Slot nut                                                       |
|                              | Assembly components                                            |
| Suitable for busbars         | Maxi-PLS 1600                                                  |
|                              | Maxi-PLS 2000                                                  |
| Packaging unit               | 1 pc(s).                                                       |
| Net weight                   | 0.49                                                           |
| Gross weight                 | 0.494                                                          |
| Copper weight (kg per piece) | 0.49                                                           |
| Customs tariff number        | 74198090                                                       |
| EAN                          | 4028177642942                                                  |
| ETIM 9                       | EC001900                                                       |
| ECLASS 8.0                   | 27400613                                                       |
|                              |                                                                |