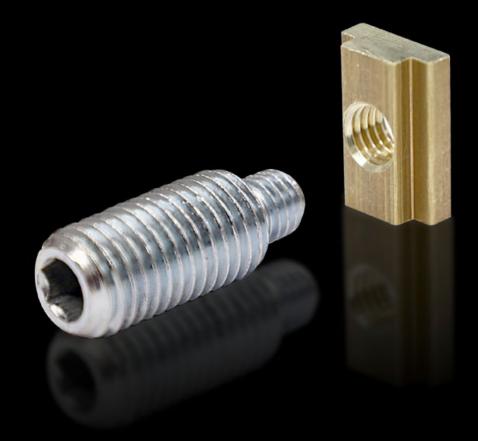

### SV 9640.380 - Terminal Studs for Maxi-PLS

For the connection of cables with ring terminals/lugs.

#### **Features**

| Model No.             | SV 9640.380                                            |
|-----------------------|--------------------------------------------------------|
| Product description   | For the connection of cables with ring terminals/lugs. |
| Material              | Terminal studs: Steel, zinc-plated                     |
|                       | Slot nut: Copper alloy                                 |
| Supply includes       | Terminal Studs                                         |
|                       | Sliding Blocks                                         |
|                       | Assembly components                                    |
| Suitable for busbars  | Maxi-PLS 45 S/45                                       |
| Dimensions            | Thread: M16                                            |
|                       | Thread length: 30 mm                                   |
| Packaging unit        | 3 pc(s).                                               |
| Net weight            | 0.21                                                   |
| Gross weight          | 0.312                                                  |
| Customs tariff number | 73181535                                               |
| EAN                   | 4028177238718                                          |
| ETIM 9                | EC002498                                               |
| ECLASS 8.0            | 27379201                                               |
|                       |                                                        |