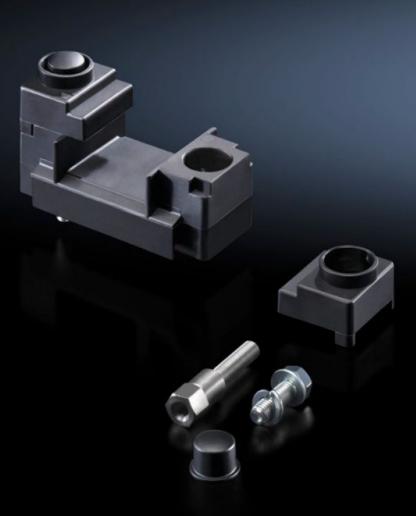

## SV 9649.160 - Busbar support, suitable for top mounting

For the attachment of Maxi-PLS busbars, by inserting into the supports, suitable for topmounting.