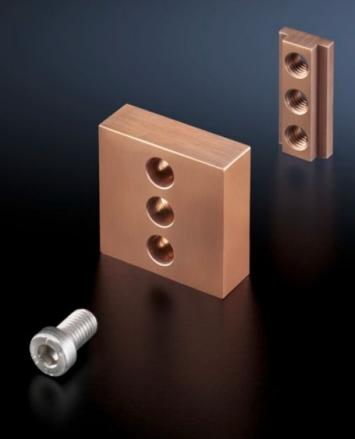

### SV 9650.181 - Contact maker

To make the contact between the connection brackets and Maxi-PLS busbars.

#### **Features**

| Model No.                    | SV 9650.181                                                    |
|------------------------------|----------------------------------------------------------------|
| Applications                 | For contacting the connection brackets to the Maxi-PLS busbars |
| Material                     | E-Cu                                                           |
| Supply includes              | Contact maker                                                  |
|                              | Slot nut                                                       |
|                              | Assembly components                                            |
| Suitable for busbars         | Maxi-PLS 3200                                                  |
| Packaging unit               | 1 pc(s).                                                       |
| Net weight                   | 1.1                                                            |
| Gross weight                 | 1.124                                                          |
| Copper weight (kg per piece) | 1.08                                                           |
| Customs tariff number        | 74198090                                                       |
| EAN                          | 4028177643031                                                  |
| ETIM 9                       | EC002525                                                       |
| ECLASS 8.0                   | 27400613                                                       |
|                              |                                                                |