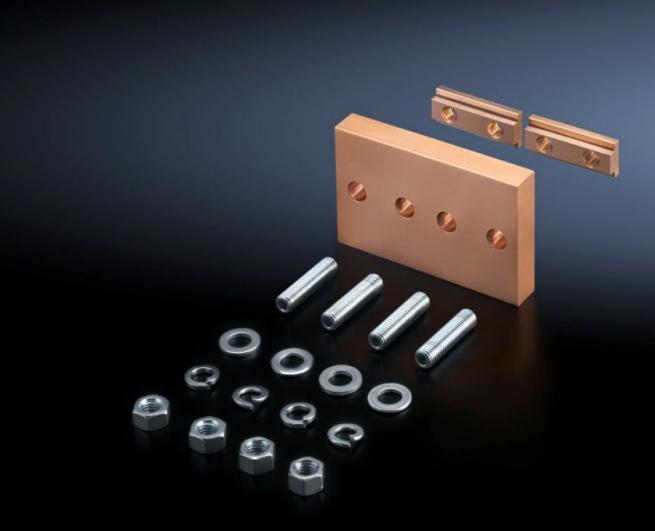

# SV 9650.191 - Longitudinal connector E-Cu

For easy bayed connection of Maxi-PLS busbars.

#### **Features**

| SV 9650.191                                                      |
|------------------------------------------------------------------|
| For simple baying connection of Maxi-PLS busbars                 |
| E-Cu                                                             |
| Longitudinal Connectors Sliding Blocks Bolts Assembly components |
| Maxi-PLS 60                                                      |
| 1 pc(s).                                                         |
| 2.21                                                             |
| 2.221                                                            |
| 1.87                                                             |
| 74198090                                                         |
| 4028177643048                                                    |
| EC002525                                                         |
| 27400613                                                         |
|                                                                  |