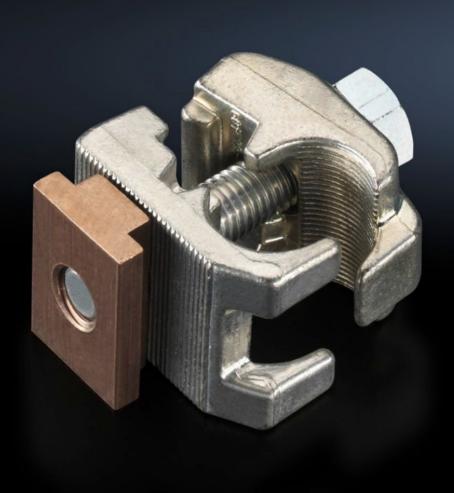

### SV 9650.325 - Terminal for round conductor

Fo the connection of round conductors.

#### **Features**

| Model No.                      | SV 9650.325                                                                                      |
|--------------------------------|--------------------------------------------------------------------------------------------------|
| Product description            | Fo the connection of round conductors.                                                           |
| Material                       | Connecting terminal: Brass, tin-plated Terminal studs: Steel, zinc-plated Slot nut: Copper alloy |
| Supply includes                | Terminal Terminal Studs Slot nut Assembly components                                             |
| Suitable for busbars           | Maxi-PLS 60                                                                                      |
| Connection of round conductors | 95 - 300 mm²                                                                                     |
| Packaging unit                 | 1 pc(s).                                                                                         |
| Net weight                     | 0.4                                                                                              |
| Gross weight                   | 0.428                                                                                            |
| Customs tariff number          | 85369010                                                                                         |
| EAN                            | 4028177580633                                                                                    |
| ETIM 9                         | EC000001                                                                                         |
| ECLASS 8.0                     | 27141146                                                                                         |