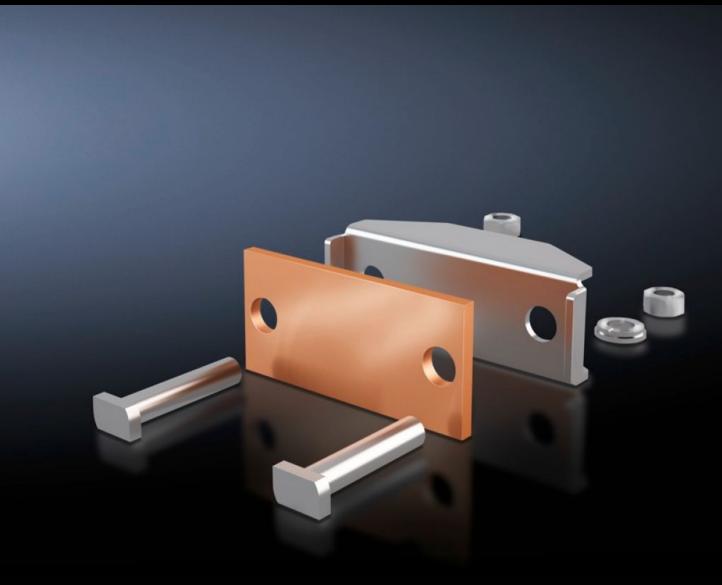

# SV 9650.340 - Connection Plate for laminated copper bars

For the connection of laminated copper bars.

#### **Features**

| Model No.                                       | SV 9650.340                                               |
|-------------------------------------------------|-----------------------------------------------------------|
| Product description                             | For the connection of laminated copper bars.              |
| Material                                        | Connection plate: E-Cu<br>Pressure piece: Stainless steel |
| Supply includes                                 | Assembly components                                       |
| Suitable for busbars                            | Maxi-PLS 60                                               |
| Clamping area for laminated copper bars (W x H) | 63 x 20 mm                                                |
| Packaging unit                                  | 3 pc(s).                                                  |
| Net weight                                      | 1.434                                                     |
| Gross weight                                    | 1.653                                                     |
| Copper weight (kg per piece)                    | 0.19                                                      |
| Customs tariff number                           | 73269098                                                  |
| EAN                                             | 4028177239524                                             |
| ETIM 9                                          | EC002498                                                  |
| ECLASS 8.0                                      | 27379201                                                  |