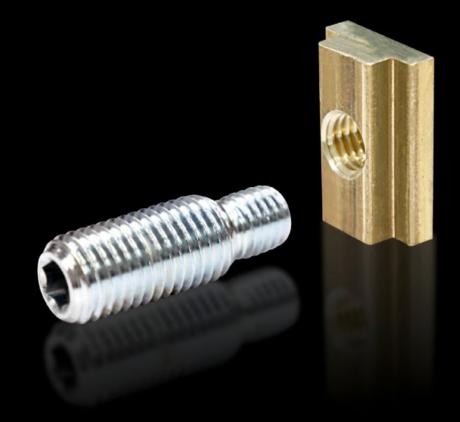

### SV 9650.380 - Terminal Studs for Maxi-PLS

For the connection of cables with ring terminals/lugs.

#### **Features**

| SV 9650.380                                            |
|--------------------------------------------------------|
| For the connection of cables with ring terminals/lugs. |
| Terminal studs: Steel, zinc-plated                     |
| Slot nut: Copper alloy                                 |
| Terminal Studs                                         |
| Sliding Blocks                                         |
| Assembly components                                    |
| Maxi-PLS 60                                            |
| Thread: M16                                            |
| Thread length: 32 mm                                   |
| 3 pc(s).                                               |
| 0.393                                                  |
| 0.475                                                  |
| 85444290                                               |
| 4028177239555                                          |
| EC002498                                               |
| 27379201                                               |
|                                                        |