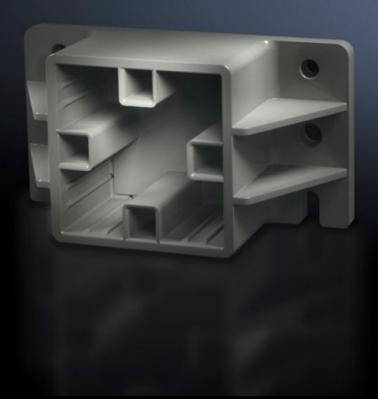

## SV 9659.010 - End support for Maxi-PLS busbars

To attach Maxi-PLS busbars to the sides by inserting into the supports.

#### **Features**

| Model No.             | SV 9659.010                                                                                                                         |
|-----------------------|-------------------------------------------------------------------------------------------------------------------------------------|
| Product description   | For attaching Maxi-PLS busbars when used as a cable connection system. The stepped configuration ensures simple cable installation. |
| Material              | Polyamide Fire protection corresponding to UL 94-V0                                                                                 |
| Color                 | Similar to RAL 9011                                                                                                                 |
| Supply includes       | Assembly components                                                                                                                 |
| Suitable for busbars  | Maxi-PLS 60                                                                                                                         |
| Packaging unit        | 2 pc(s).                                                                                                                            |
| Net weight            | 0.4                                                                                                                                 |
| Gross weight          | 0.433                                                                                                                               |
| Customs tariff number | 39269097                                                                                                                            |
| EAN                   | 4028177400870                                                                                                                       |
| ETIM 9                | EC001166                                                                                                                            |
| ECLASS 8.0            | 27400607                                                                                                                            |