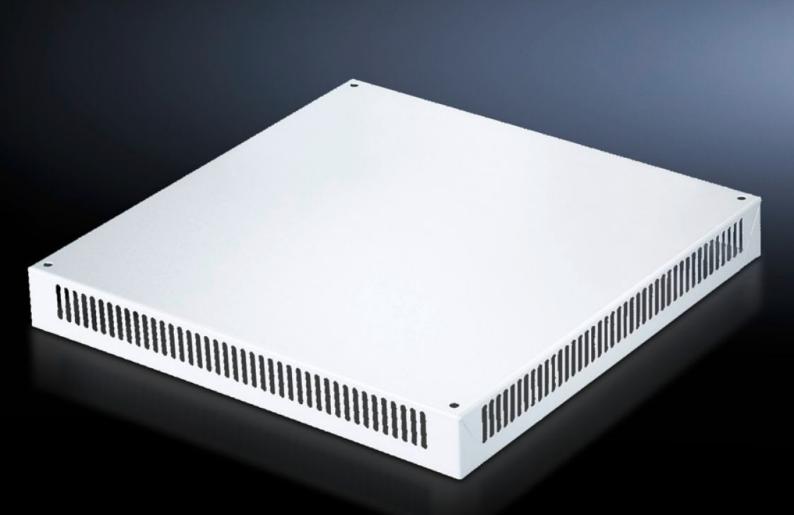

## SV 9659.535 IP 2X roof plate with ventilation hole

State: 2025-05-12 (Source: rittal.com/ca-en)

## SV 9659.535 - IP 2X roof plate with ventilation hole for TS

For enclosures without roof plate and to replace the standard roof on other TS enclosures.

## Features

| Model No.             | SV 9659.535                                                                                |
|-----------------------|--------------------------------------------------------------------------------------------|
| Applications          | For enclosures without roof plate and to replace the standard roof on other TS enclosures. |
| Material              | Carbon steel, 1.5 mm                                                                       |
| Surface finish        | Textured paint                                                                             |
| Color                 | RAL 7035                                                                                   |
| Supply includes       | Assembly components                                                                        |
| Build-up height       | 72 mm                                                                                      |
| Suitable for          | Width: = 800 mm<br>Depth: = 800 mm                                                         |
| Packaging unit        | 1 pc(s).                                                                                   |
| Net weight            | 9.828                                                                                      |
| Gross weight          | 10.62                                                                                      |
| Customs tariff number | 73269098                                                                                   |
| EAN                   | 4028177465114                                                                              |
| ETIM 9                | EC002525                                                                                   |
| ECLASS 8.0            | 27182405                                                                                   |
|                       |                                                                                            |