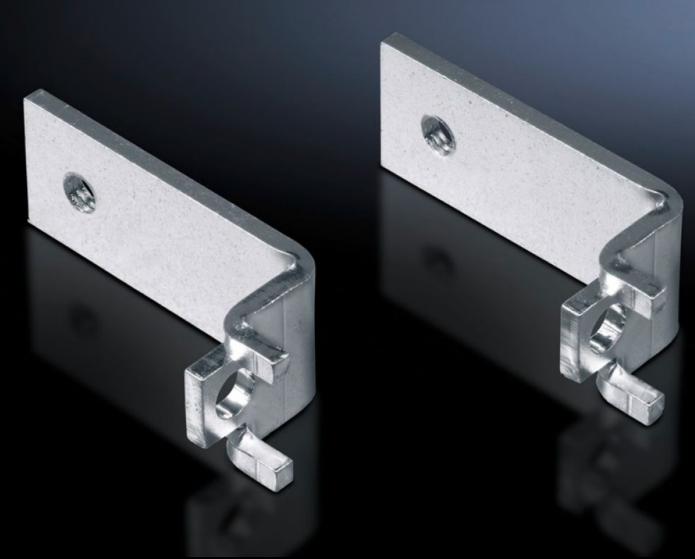

## SV 9660.090 - Mounting Brackets for contact hazard protection cover

For the attachment of contact hazard protection covers.

## **Features**

| Model No.                           | SV 9660.090                                                                                                             |
|-------------------------------------|-------------------------------------------------------------------------------------------------------------------------|
| Product description                 | For the attachment of contact hazard protection covers. Tapped hole M6.                                                 |
| Material                            | Carbon steel                                                                                                            |
| Surface finish                      | Zinc-plated                                                                                                             |
| Supply includes                     | Assembly screws                                                                                                         |
| Mounting tip                        | The mounting bracket is mounted on the enclosure frame.                                                                 |
| Packaging unit                      | 24 pc(s).                                                                                                               |
| Net weight                          | 0.864                                                                                                                   |
| Gross weight                        | 0.97                                                                                                                    |
| PCF/VE (cradle-to-gate)             | 3.7 kg CO2 eq (Cat B)                                                                                                   |
| Information regarding the PCF class | Category B: PCF value (cradle-to-gate) calculated approximately on<br>the basis of the product weight and self-declared |
| Customs tariff number               | 73182900                                                                                                                |
| EAN                                 | 4028177448322                                                                                                           |
| ETIM 9                              | EC002620                                                                                                                |
| ECLASS 8.0                          | 27400613                                                                                                                |
|                                     |                                                                                                                         |