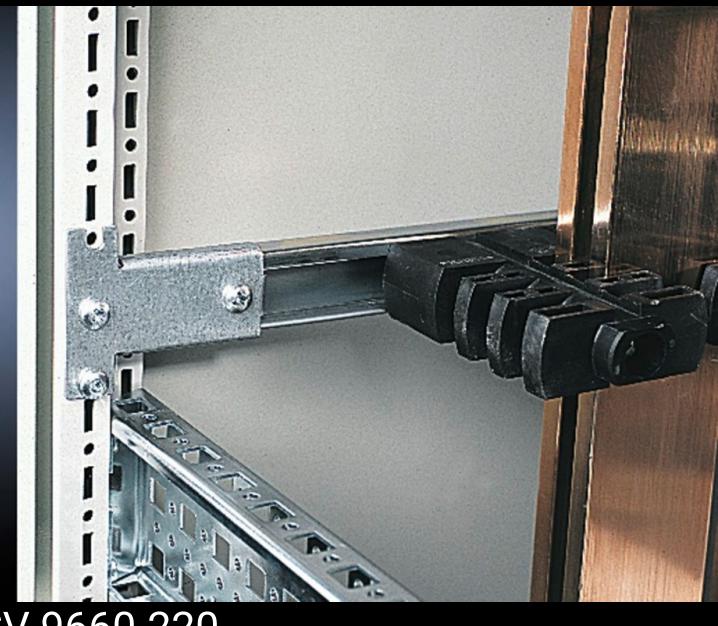

## SV 9660.220 - C Rails for stacking insulator

For attaching cables and lines and for mounting stacking insulators.

## **Features**

| Model No.             | SV 9660.220                                                          |
|-----------------------|----------------------------------------------------------------------|
| Product description   | For attaching cables and lines and for mounting stacking insulators. |
| Material              | Carbon steel                                                         |
| Supply includes       | 4 C rails                                                            |
|                       | 8 brackets                                                           |
|                       | Fasteners                                                            |
| Suitable for          | Enclosure type: TS                                                   |
|                       | SE                                                                   |
|                       | Width: = 800 mm                                                      |
|                       | Depth: = 800 mm                                                      |
| Packaging unit        | 4 pc(s).                                                             |
| Net weight            | 2.756                                                                |
| Gross weight          | 2.957                                                                |
| Customs tariff number | 73269098                                                             |
| EAN                   | 4028177296466                                                        |
| ETIM 9                | EC002525                                                             |
| ECLASS 8.0            | 27400501                                                             |