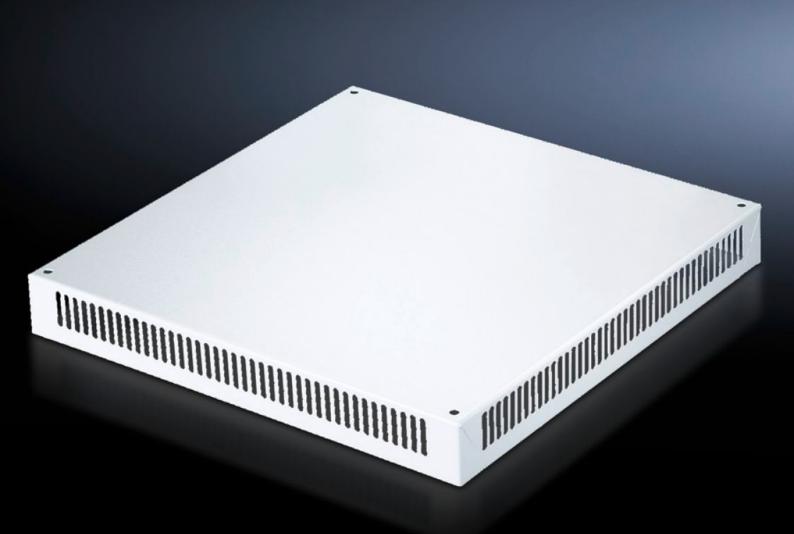

## SV 9660.235 - IP 2X roof plate with ventilation hole for TS

For enclosures without roof plate and to replace the standard roof on other TS enclosures.

## **Features**

| Model No.             | SV 9660.235                                                                                |
|-----------------------|--------------------------------------------------------------------------------------------|
| Applications          | For enclosures without roof plate and to replace the standard roof on other TS enclosures. |
| Material              | Carbon steel, 1.5 mm                                                                       |
| Surface finish        | Textured paint                                                                             |
| Color                 | RAL 7035                                                                                   |
| Supply includes       | Assembly components                                                                        |
| Build-up height       | 72 mm                                                                                      |
| Suitable for          | Width: = 600 mm<br>Depth: = 600 mm                                                         |
| Packaging unit        | 1 pc(s).                                                                                   |
| Net weight            | 5.924                                                                                      |
| Gross weight          | 6.66                                                                                       |
| Customs tariff number | 94039910                                                                                   |
| EAN                   | 4028177464940                                                                              |
| ETIM 9                | EC000744                                                                                   |
| ECLASS 8.0            | 27182405                                                                                   |
|                       |                                                                                            |