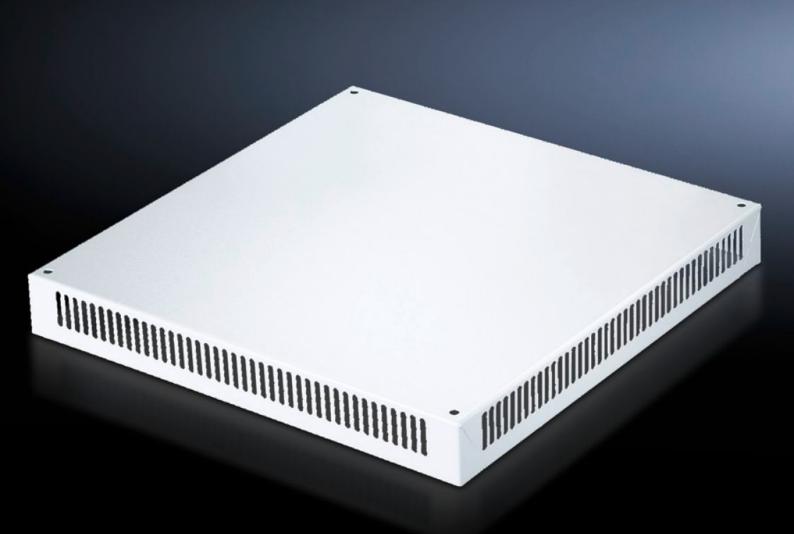

## SV 9660.245 IP 2X roof plate with ventilation hole

State: 2025-08-24 (Source: rittal.com/ca-en)

## SV 9660.245 - IP 2X roof plate with ventilation hole for TS

For enclosures without roof plate and to replace the standard roof on other TS enclosures.

## **Features**

| Model No.             | SV 9660.245                                                                                |
|-----------------------|--------------------------------------------------------------------------------------------|
| Applications          | For enclosures without roof plate and to replace the standard roof on other TS enclosures. |
| Material              | Carbon steel, 1.5 mm                                                                       |
| Surface finish        | Textured paint                                                                             |
| Color                 | RAL 7035                                                                                   |
| Supply includes       | Assembly components                                                                        |
| Build-up height       | 72 mm                                                                                      |
| Suitable for          | Width: = 800 mm<br>Depth: = 600 mm                                                         |
| Packaging unit        | 1 pc(s).                                                                                   |
| Net weight            | 7.475                                                                                      |
| Gross weight          | 7.868                                                                                      |
| Customs tariff number | 94039910                                                                                   |
| EAN                   | 4028177464957                                                                              |
| ETIM 9                | EC000744                                                                                   |
| ECLASS 8.0            | 27182405                                                                                   |
|                       |                                                                                            |