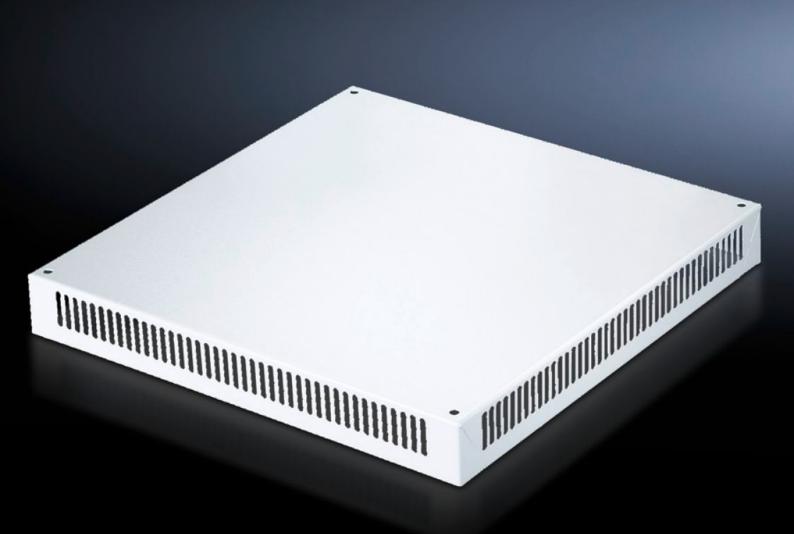

## SV 9660.255 IP 2X roof plate with ventilation hole

State: 2025-08-24 (Source: rittal.com/ca-en)

## SV 9660.255 - IP 2X roof plate with ventilation hole for TS

For enclosures without roof plate and to replace the standard roof on other TS enclosures.

## **Features**

| Model No.             | SV 9660.255                                                                                |
|-----------------------|--------------------------------------------------------------------------------------------|
| Applications          | For enclosures without roof plate and to replace the standard roof on other TS enclosures. |
| Material              | Carbon steel, 1.5 mm                                                                       |
| Surface finish        | Textured paint                                                                             |
| Color                 | RAL 7035                                                                                   |
| Supply includes       | Assembly components                                                                        |
| Build-up height       | 72 mm                                                                                      |
| Suitable for          | Width: = 1,000 mm<br>Depth: = 600 mm                                                       |
| Packaging unit        | 1 pc(s).                                                                                   |
| Net weight            | 9.434                                                                                      |
| Gross weight          | 9.931                                                                                      |
| Customs tariff number | 94039910                                                                                   |
| EAN                   | 4028177464964                                                                              |
| ETIM 9                | EC000744                                                                                   |
| ECLASS 8.0            | 27182405                                                                                   |
|                       |                                                                                            |