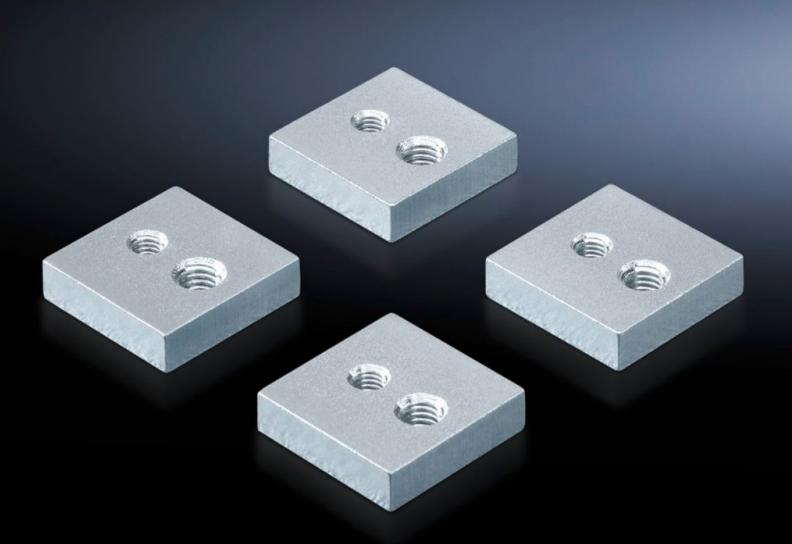

## SV 9660.970 - Attachment set for air circuit-breaker installation

To fasten air circuit-breakers (ACB) to air circuit-breaker support rails.

## Features

| Model No.             | SV 9660.970                                                                |
|-----------------------|----------------------------------------------------------------------------|
| Product description   | To fasten air circuit-breakers (ACB) to air circuit-breaker support rails. |
| Material              | Steel                                                                      |
| Surface finish        | Zinc-plated                                                                |
| Supply includes       | 4 threaded plates (M8/M12)                                                 |
| Packaging unit        | 1 pc(s).                                                                   |
| Net weight            | 0.42                                                                       |
| Gross weight          | 0.45                                                                       |
| Customs tariff number | 73182900                                                                   |
| EAN                   | 4028177490178                                                              |
| ETIM 9                | EC002525                                                                   |
| ECLASS 8.0            | 27400613                                                                   |