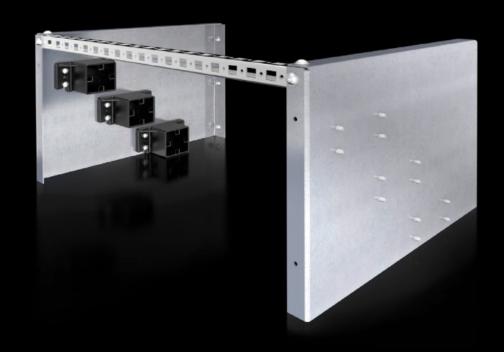

## SV 9660.980 - Compact infeed for Maxi-PLS

For individual use as a 3-pole cable connection busbar system. Direct mounting on the mounting plate or chassis.

#### **Features**

| Model No.             | SV 9660.980                                                                                                                                   |
|-----------------------|-----------------------------------------------------------------------------------------------------------------------------------------------|
| Product description   | For individual use as a 3-pole cable connection bar system. Direct mounting on the mounting plate or punched section without mounting flange. |
| Material              | End support: Polyamide (PA 6)<br>Retaining plate: Carbon steel, zinc-plated<br>Punched rail: Carbon steel, zinc-plated                        |
| Supply includes       | 6 end supports 2 support plates for end supports 1 punched rail 23 x 23 mm (length 495 mm) Assembly components                                |
| Suitable for busbars  | Maxi-PLS 45 S/45                                                                                                                              |
| Packaging unit        | 1 pc(s).                                                                                                                                      |
| Net weight            | 5.221                                                                                                                                         |
| Gross weight          | 5.7                                                                                                                                           |
| Customs tariff number | 85369001                                                                                                                                      |
| EAN                   | 4028177525726                                                                                                                                 |
| ETIM 9                | EC004592                                                                                                                                      |
| ECLASS 8.0            | 27400613                                                                                                                                      |
|                       |                                                                                                                                               |