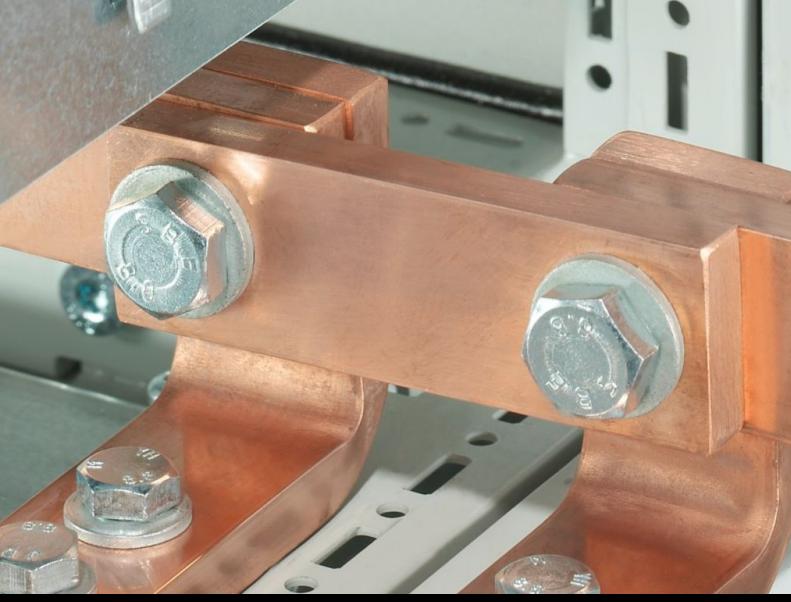

## SV 9661.150 - Baying Bracket E-Cu

The PE/PEN combination, consisting of busbars, combination angles and baying brackets, supports type-tested configurations as per IEC 61 439-1.

#### **Features**

| Model No.                    | SV 9661.150                                                                                    |
|------------------------------|------------------------------------------------------------------------------------------------|
| Product description          | To join flat busbars from enclosure to enclosure in combination with PE/PEN combination angle. |
| Material                     | E-Cu                                                                                           |
| Suitable for busbars         | Busbar E-Cu with integral punchings                                                            |
| Dimensions                   | Length: 88 mm                                                                                  |
| Suitable for busbars         | Width: 80<br>Height: 10 mm                                                                     |
| Packaging unit               | 4 pc(s).                                                                                       |
| Net weight                   | 2.6                                                                                            |
| Gross weight                 | 3.08                                                                                           |
| Copper weight (kg per piece) | 0.52                                                                                           |
| Customs tariff number        | 74198090                                                                                       |
| EAN                          | 4028177494701                                                                                  |
| ETIM 9                       | EC002270                                                                                       |
| ECLASS 8.0                   | 27409221                                                                                       |