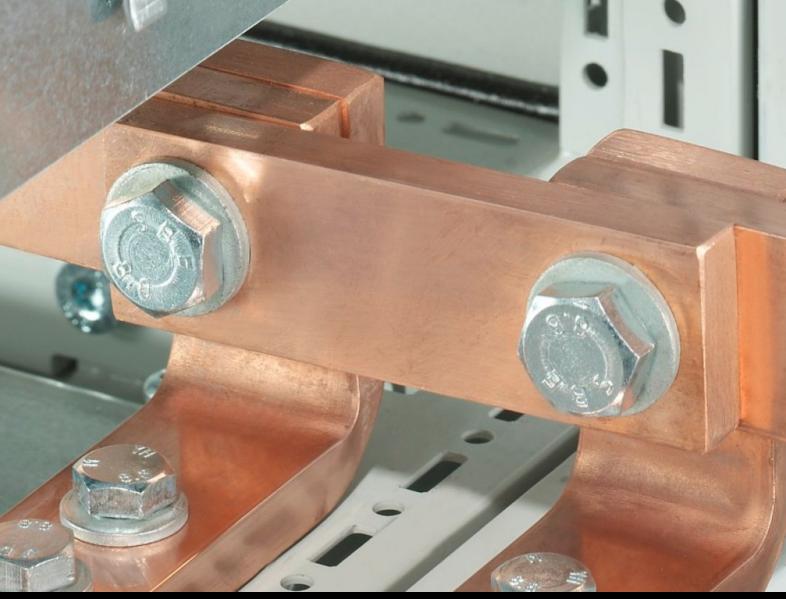

## SV 9661.350 - Baying Bracket E-Cu

The PE/PEN combination, consisting of busbars, combination angles and baying brackets, supports type-tested configurations as per IEC 61 439-1.

#### **Features**

| Model No.                    | SV 9661.350                                                                                    |
|------------------------------|------------------------------------------------------------------------------------------------|
| Product description          | To join flat busbars from enclosure to enclosure in combination with PE/PEN combination angle. |
| Material                     | E-Cu                                                                                           |
| Suitable for busbars         | Busbar E-Cu with integral punchings                                                            |
| Dimensions                   | Length: 95 mm                                                                                  |
| Suitable for busbars         | Width: 30<br>Height: 10 mm                                                                     |
| Packaging unit               | 4 pc(s).                                                                                       |
| Net weight                   | 0.88                                                                                           |
| Gross weight                 | 0.97                                                                                           |
| Copper weight (kg per piece) | 0.255                                                                                          |
| Customs tariff number        | 74198090                                                                                       |
| EAN                          | 4028177546691                                                                                  |
| ETIM 9                       | EC002270                                                                                       |
| ECLASS 8.0                   | 27409221                                                                                       |
|                              |                                                                                                |