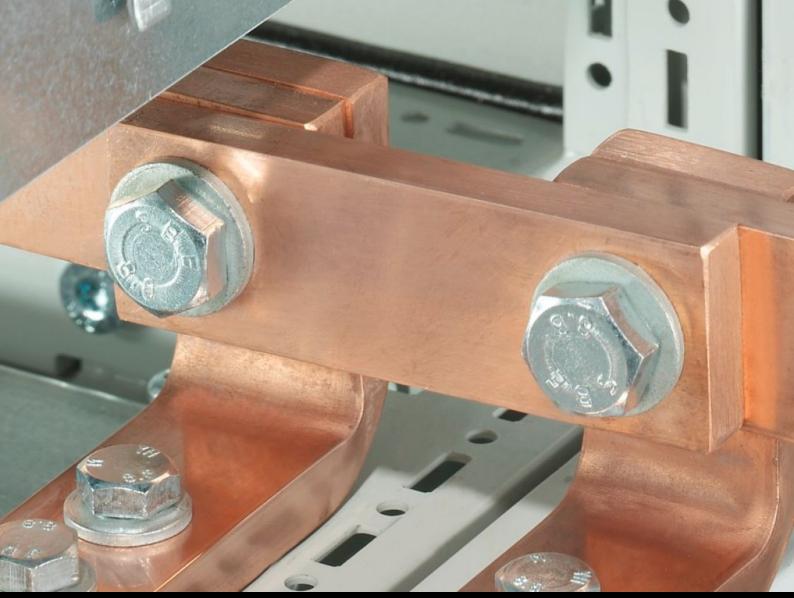

### SV 9661.355 - Baying Bracket E-Cu

The PE/PEN combination, consisting of busbars, combination angles and baying brackets, supports type-tested configurations as per IEC 61 439-1.

#### **Features**

| Model No.                    | SV 9661.355                                                                                    |
|------------------------------|------------------------------------------------------------------------------------------------|
| Product description          | To join flat busbars from enclosure to enclosure in combination with PE/PEN combination angle. |
| Material                     | E-Cu                                                                                           |
| Suitable for busbars         | Busbar E-Cu with integral punchings                                                            |
| Dimensions                   | Length: 95 mm                                                                                  |
| Suitable for busbars         | Width: 30<br>Height: 5 mm                                                                      |
| Packaging unit               | 4 pc(s).                                                                                       |
| Net weight                   | 0.512                                                                                          |
| Gross weight                 | 0.518                                                                                          |
| Copper weight (kg per piece) | 0.128                                                                                          |
| Customs tariff number        | 74198090                                                                                       |
| EAN                          | 4028177546707                                                                                  |
| ETIM 9                       | EC002270                                                                                       |
| ECLASS 8.0                   | 27409221                                                                                       |
|                              |                                                                                                |