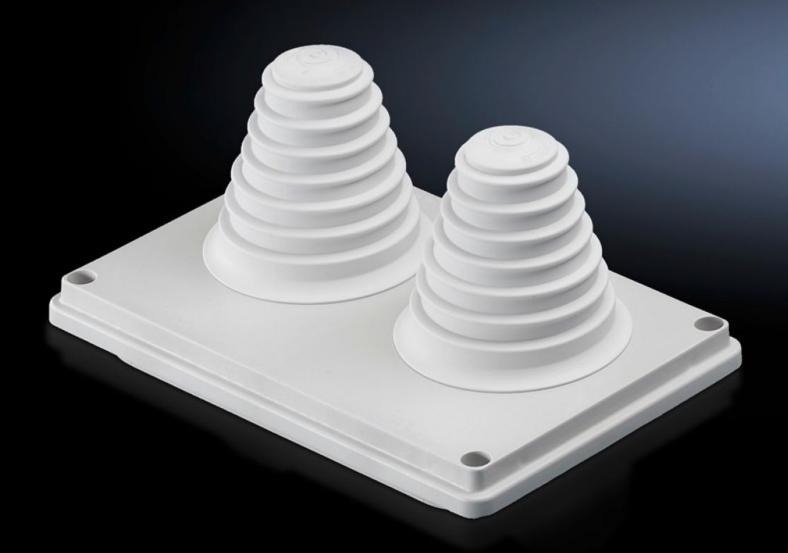

## SV 9665.780 - Cable entry flange for roof plate

Cable entry gland for roof plates, with metric knockouts, seal membranes, cable entry glands, or solid.

## **Features**

| Model No.                               | SV 9665.780                                      |
|-----------------------------------------|--------------------------------------------------|
| Version                                 | With entry glands up to Ø 66 mm                  |
| Product description                     | For simple, secure cable entry in the roof zone. |
| Material                                | Insulating material                              |
| Color                                   | RAL 7035                                         |
| Supply includes                         | Seal                                             |
| Dimensions                              | Width: 250 mm<br>Depth: 160 mm                   |
| Protection category IP to IEC 60<br>529 | IP 55                                            |
| Packaging unit                          | 1 pc(s).                                         |
| Net weight                              | 0.38                                             |
| Gross weight                            | 0.39                                             |
| Customs tariff number                   | 85369095                                         |
| EAN                                     | 4028177382473                                    |
| ETIM 9                                  | EC000211                                         |
| ECLASS 8.0                              | 27142421                                         |