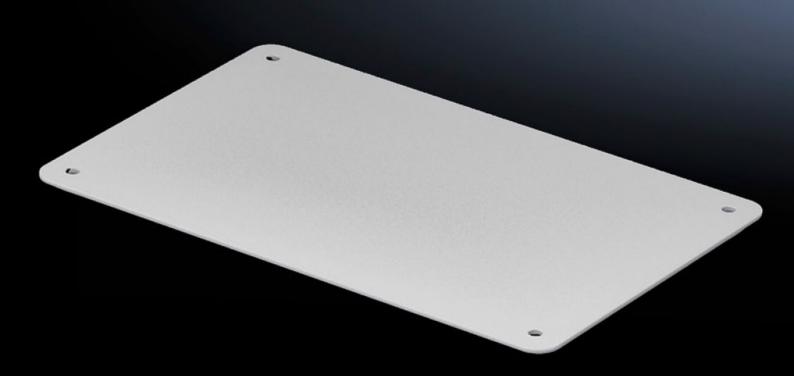

## SV 9665.785 - Cable entry flange for roof plate

Cable entry gland for roof plates, with metric knockouts, seal membranes, cable entry glands, or solid.

## **Features**

| Model No.                               | SV 9665.785                                      |
|-----------------------------------------|--------------------------------------------------|
| Version                                 | Solid                                            |
| Product description                     | For simple, secure cable entry in the roof zone. |
| Material                                | Carbon steel, spray finished                     |
| Color                                   | RAL 7035                                         |
| Supply includes                         | Seal                                             |
| Dimensions                              | Width: 250 mm<br>Depth: 160 mm                   |
| Protection category IP to IEC 60<br>529 | IP 55                                            |
| Packaging unit                          | 4 pc(s).                                         |
| Net weight                              | 2.388                                            |
| Gross weight                            | 2.645                                            |
| Customs tariff number                   | 73269098                                         |
| EAN                                     | 4028177525719                                    |
| ETIM 9                                  | EC000211                                         |
| ECLASS 8.0                              | 27142421                                         |