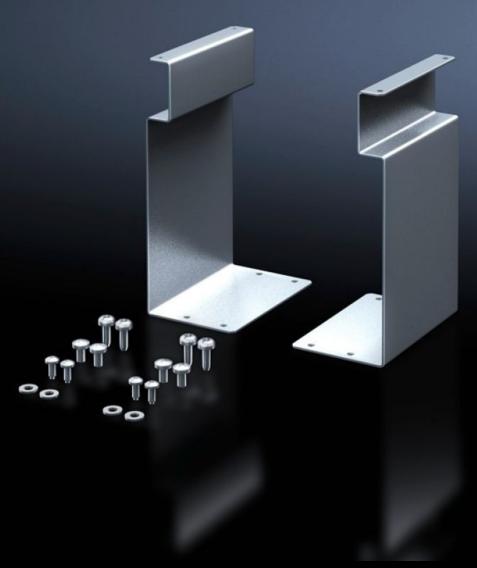

## SV 9666.310 - Mounting set for connection terminal block

For connection terminal block.

## **Features**

| Model No.             | SV 9666.310                                                                           |
|-----------------------|---------------------------------------------------------------------------------------|
| Product description   | For fastening the connection terminal block to the frame of the ISV installation kit. |
| Material              | Carbon steel, zinc-plated                                                             |
| Supply includes       | Assembly components                                                                   |
| Size                  | Width units (WU) @ 250 mm: 1<br>Height units (U) @ 150 mm: 3                          |
| Packaging unit        | 1 pc(s).                                                                              |
| Net weight            | 0.8                                                                                   |
| Gross weight          | 0.894                                                                                 |
| Customs tariff number | 73269098                                                                              |
| EAN                   | 4028177676312                                                                         |
| ETIM 9                | EC001894                                                                              |
| ECLASS 8.0            | 27400613                                                                              |