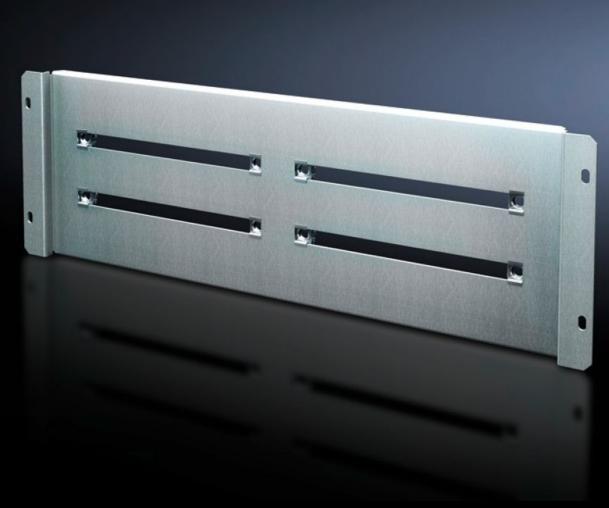

## SV 9666.420 - Disconnector cross-member for NH fuseswitch disconnectors

Suitable for the accommodation of NH fuse-switch disconnectors size 2/3 for mounting plate installation.

#### **Features**

| Model No.              | SV 9666.420                                                                                          |  |
|------------------------|------------------------------------------------------------------------------------------------------|--|
| Product description    | Suitable for accommodating NH fuse-switch disconnectors for mounting plate assembly.                 |  |
| Material               | Carbon steel                                                                                         |  |
| Supply includes        | Assembly components                                                                                  |  |
| Note                   | When using the disconnector cross-member, contact hazard protection module 9666.060 is also required |  |
| Dimensions             | Width: 500 mm<br>Height: 450 mm                                                                      |  |
| Size                   | Width units (WU) @ 250 mm: 2<br>Height units (U) @ 150 mm: 3                                         |  |
| For size               | 2 x size 2<br>1 x Gr. 3                                                                              |  |
| Suitable for Model No. | 9344.210<br>9344.230<br>9344.250<br>9344.310<br>9344.330<br>9344.350                                 |  |
| Packaging unit         | 1 pc(s).                                                                                             |  |
| Net weight             | 1.5                                                                                                  |  |
| Gross weight           | 1.66                                                                                                 |  |
| Customs tariff number  | 73269098                                                                                             |  |
| EAN                    | 4028177679917                                                                                        |  |