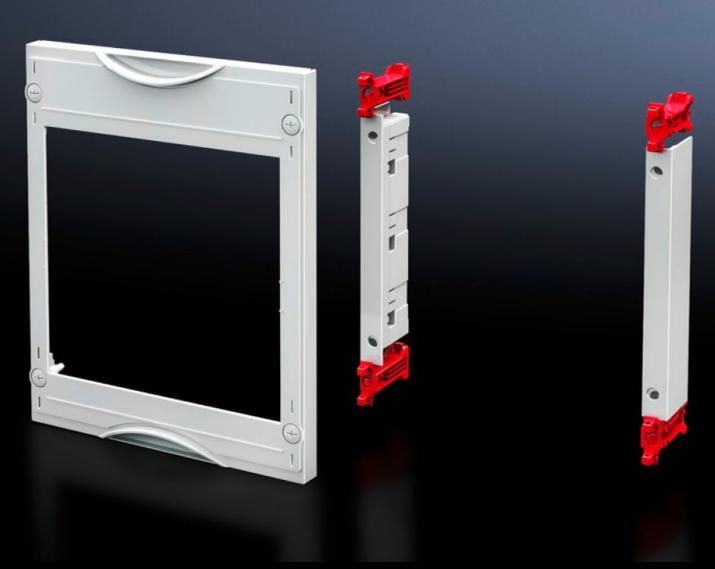

## SV 9666.520 - Busbar module for fuse components

For the assembly of busbar mounting fuses and NH fuse-switch disconnectors.

#### **Features**

| Model No.              | SV 9666.520                                                                                                               |
|------------------------|---------------------------------------------------------------------------------------------------------------------------|
| Product description    | For the installation of bus-mounting fuse bases E18, E27, E33 and D-Switch as well as size 000 and size 00 NH fuse switch |
|                        | disconnectors (3-pole, 60 mm bar center distance).                                                                        |
| Material               | Cover: Polystyrene                                                                                                        |
|                        | Holder: Fiberglass-reinforced plastic                                                                                     |
| Color                  | RAL 7035                                                                                                                  |
| Supply includes        | Assembly components                                                                                                       |
| Dimensions             | Width: 250 mm                                                                                                             |
|                        | Height: 300 mm                                                                                                            |
| Size                   | Width units (WU) @ 250 mm: 1                                                                                              |
|                        | Height units (U) @ 150 mm: 2                                                                                              |
| Suitable for Model No. | 3418.010                                                                                                                  |
|                        | 3427.010                                                                                                                  |
|                        | 3433.010                                                                                                                  |
|                        | 3431.020                                                                                                                  |
|                        | 3431.030                                                                                                                  |
|                        | 3431.035                                                                                                                  |
|                        | 9340.950                                                                                                                  |
|                        | 9343.000                                                                                                                  |
|                        | 9343.020                                                                                                                  |
|                        | 9343.040                                                                                                                  |
| Suitable for busbars   | 12 x 5/10                                                                                                                 |
|                        | 20 x 5/10                                                                                                                 |
|                        | 30 x 5/10                                                                                                                 |
| Packaging unit         | 1 pc(s).                                                                                                                  |
| Net weight             | 0.73                                                                                                                      |
| Gross weight           | 0.76                                                                                                                      |